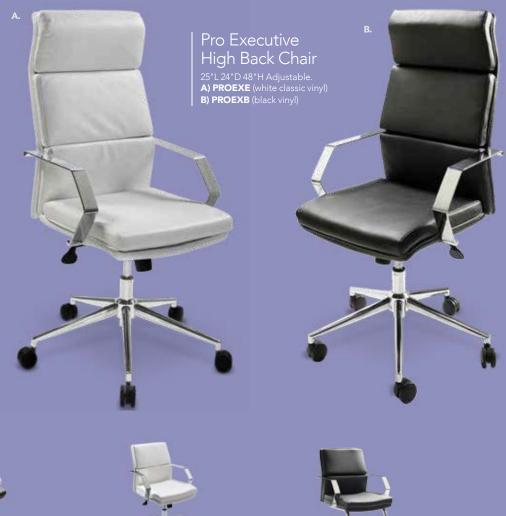

#### **Conference Tables**

(granite)
K) C508GR 8'
96"L 44"D 29"H
L) CT10GR 10'
120"L 46"D 29"H
M) CT06GR 6'
72"L 36"D 29"H

N) PROEXB Pro Executive High Back Chair (black vinyl) 25"L 24"D 48"H Adjustable.
O) PROMID Pro Executive Mid Back Chair (white vinyl) 24"L 22"D 40"H Adjustable.

D) PROEXE Pro Executive High Back Chair

(white classic vinyl) 25"L 24"D 48"H Adjustable