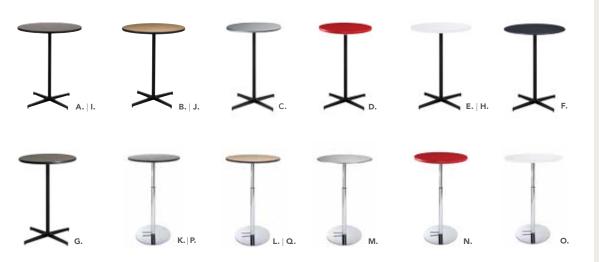

#### Standard Draped/Pedestal Tables Order Form

Return Deadline: February 16, 2018

| DRAPED DISPLAY TABLES  COLORS: Black, Blue, Gold, Grey, Peach, Purple, Red and White Price includes white vinyl top & 3 sides draping |                    |                 |                  |        |  |
|---------------------------------------------------------------------------------------------------------------------------------------|--------------------|-----------------|------------------|--------|--|
| Qty                                                                                                                                   | Description        | Advance<br>Rate | Standard<br>Rate | Amount |  |
|                                                                                                                                       | 2' X 4' X 30" High | \$ 20.00        | \$ 25.00         | \$     |  |
|                                                                                                                                       | 2' X 6' X 30" High | \$ 20.00        | \$ 25.00         | \$     |  |
|                                                                                                                                       | 2' X 8' X 30" High | \$ 20.00        | \$ 25.00         | \$     |  |
|                                                                                                                                       | 2' X 4' X 42" High | \$ 133.95       | \$ 174.15        | \$     |  |
|                                                                                                                                       | 2' X 6' X 42" High | \$ 171.55       | \$ 223.20        | \$     |  |
|                                                                                                                                       | 2' X 8' X 42" High | \$ 201.75       | \$ 262.30        | \$     |  |
| UNDRAPED DISPLAY TABLES                                                                                                               |                    |                 |                  |        |  |
|                                                                                                                                       | 2' X 4' X 30" High | \$ 78.50        | \$ 102.05        | \$     |  |
|                                                                                                                                       | 2' X 6' X 30" High | \$ 93.70        | \$ 121.80        | \$     |  |
|                                                                                                                                       | 2' X 8' X 30" High | \$ 110.45       | \$ 143.60        | \$     |  |
|                                                                                                                                       | 2' X 4' X 42" High | \$ 88.45        | \$ 115.00        | \$     |  |
|                                                                                                                                       | 2' X 6' X 42" High | \$ 110.45       | \$ 143.60        | \$     |  |
|                                                                                                                                       | 2' X 8' X 42" High | \$ 123.25       | \$ 160.25        | \$     |  |
| TABLE DRAPING - 4TH SIDE COLORS: Black, Blue, Gold, Grey, Peach, Purple, Red and White                                                |                    |                 |                  |        |  |
|                                                                                                                                       | For 30" High Table | \$ 67.00        | \$ 87.10         | \$     |  |
|                                                                                                                                       | For 42" High Table | \$ 67.00        | \$ 87.10         | \$     |  |

| ROUND PEDESTAL TABLES |                                         |                 |                  |        |  |  |
|-----------------------|-----------------------------------------|-----------------|------------------|--------|--|--|
| Qty                   | Description                             | Advance<br>Rate | Standard<br>Rate | Amount |  |  |
|                       | Round Pedestal Table<br>(30" H X 30" D) | \$ 199.65       | \$ 249.60        | \$     |  |  |
|                       | Round Pedestal Table<br>(42" H X 30" D) | \$ 232.25       | \$ 290.35        | \$     |  |  |