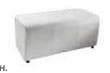

#### **Beverly Bench**

60"L 20"D 18"H

A) BVLYWH (white vinyl)

B) BVLYBK (black vinyl)

C) BVLYGR (gray fabric)

D) BVLYRD (red fabric) E) BVLYOB (ocean blue

fabric)

**F) BVLYLN** (linen fabric)

**G) BVLYBN** (brown fabric)