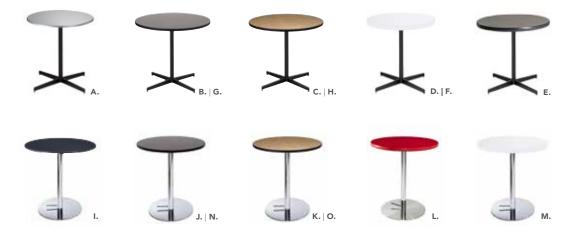

#### Standard Draped/Pedestal Tables Order Form

Return Deadline: February 16, 2018

| DRAPED DISPLAY TABLES  COLORS: Black, Blue, Gold, Grey, Peach, Purple, Red and White Price includes white vinyl top & 3 sides draping |                    |                 |                  |        |  |
|---------------------------------------------------------------------------------------------------------------------------------------|--------------------|-----------------|------------------|--------|--|
| Qty                                                                                                                                   | Description        | Advance<br>Rate | Standard<br>Rate | Amount |  |
|                                                                                                                                       | 2' X 4' X 30" High | \$ 20.00        | \$ 25.00         | \$     |  |
|                                                                                                                                       | 2' X 6' X 30" High | \$ 20.00        | \$ 25.00         | \$     |  |
|                                                                                                                                       | 2' X 8' X 30" High | \$ 20.00        | \$ 25.00         | \$     |  |
|                                                                                                                                       | 2' X 4' X 42" High | \$ 133.95       | \$ 174.15        | \$     |  |
|                                                                                                                                       | 2' X 6' X 42" High | \$ 171.55       | \$ 223.20        | \$     |  |
|                                                                                                                                       | 2' X 8' X 42" High | \$ 201.75       | \$ 262.30        | \$     |  |
| UNDRAPED DISPLAY TABLES                                                                                                               |                    |                 |                  |        |  |
|                                                                                                                                       | 2' X 4' X 30" High | \$ 78.50        | \$ 102.05        | \$     |  |
|                                                                                                                                       | 2' X 6' X 30" High | \$ 93.70        | \$ 121.80        | \$     |  |
|                                                                                                                                       | 2' X 8' X 30" High | \$ 110.45       | \$ 143.60        | \$     |  |
|                                                                                                                                       | 2' X 4' X 42" High | \$ 88.45        | \$ 115.00        | \$     |  |
|                                                                                                                                       | 2' X 6' X 42" High | \$ 110.45       | \$ 143.60        | \$     |  |
|                                                                                                                                       | 2' X 8' X 42" High | \$ 123.25       | \$ 160.25        | \$     |  |
| TABLE DRAPING - 4TH SIDE COLORS: Black, Blue, Gold, Grey, Peach, Purple, Red and White                                                |                    |                 |                  |        |  |
|                                                                                                                                       | For 30" High Table | \$ 67.00        | \$ 87.10         | \$     |  |
|                                                                                                                                       | For 42" High Table | \$ 67.00        | \$ 87.10         | \$     |  |

| ROUND PEDESTAL TABLES |                                         |                 |                  |        |  |  |
|-----------------------|-----------------------------------------|-----------------|------------------|--------|--|--|
| Qty                   | Description                             | Advance<br>Rate | Standard<br>Rate | Amount |  |  |
|                       | Round Pedestal Table<br>(30" H X 30" D) | \$ 199.65       | \$ 249.60        | \$     |  |  |
|                       | Round Pedestal Table<br>(42" H X 30" D) | \$ 232.25       | \$ 290.35        | \$     |  |  |