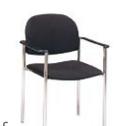

#### **Chairs, Stools & Booth Accessories Order Form**

#### Return Deadline: February 16, 2018

| CHAIRS, STOOLS and BOOTH ACCESSORIES |                                                                                                     |           |           |    |  |
|--------------------------------------|-----------------------------------------------------------------------------------------------------|-----------|-----------|----|--|
| Qty                                  | Description                                                                                         | Amount    |           |    |  |
|                                      | Side Chair                                                                                          | \$ 6.50   | \$ 93.10  | \$ |  |
|                                      | Padded Stool w/ Back                                                                                | \$ 118.95 | \$ 154.65 | \$ |  |
|                                      | Wastebasket                                                                                         | \$ 8.00   | \$ 25.35  | \$ |  |
|                                      | 8' Upright                                                                                          | \$ 25.60  | \$ 33.30  | \$ |  |
|                                      | Garment Rack                                                                                        | \$ 193.70 | \$ 251.80 | \$ |  |
|                                      | Z Rack                                                                                              | \$ 44.00  | \$ 85.00  | \$ |  |
|                                      | Bag Rack                                                                                            | \$ 193.70 | \$ 251.80 | \$ |  |
|                                      | Literature Rack \$ 146.25 \$ 190.15  Floor Easel \$ 12.00 \$ 51.50  Sign Holder \$ 100.00 \$ 124.90 |           | \$ 190.15 | \$ |  |
|                                      |                                                                                                     |           | \$ 51.50  | \$ |  |
|                                      |                                                                                                     |           | \$ 124.90 | \$ |  |
|                                      | Stem Light                                                                                          | \$ 60.00  | \$ 75.00  | \$ |  |
|                                      | \$                                                                                                  |           |           |    |  |
|                                      | \$                                                                                                  |           |           |    |  |
|                                      | UNT →                                                                                               | \$        |           |    |  |