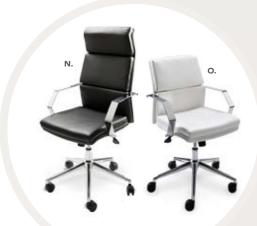

#### **Conference Tables**

(granite)
K) C508GR 8'
96"L 44"D 29"H
L) CT10GR 10'
120"L 46"D 29"H
M) CT06GR 6'
72"L 36"D 29"H

N) PROEXB Pro Executive High Back Chair (black vinyl) 25"L 24"D 48"H Adjustable.
O) PROMID Pro Executive Mid Back Chair (white vinyl) 24"L 22"D 40"H Adjustable.