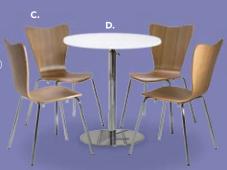

#### Standard Draped/Pedestal Tables Order Form

Return Deadline: February 16, 2018

| DRAPED DISPLAY TABLES  COLORS: Black, Blue, Gold, Grey, Peach, Purple, Red and White Price includes white vinyl top & 3 sides draping |                    |                 |                  |        |  |
|---------------------------------------------------------------------------------------------------------------------------------------|--------------------|-----------------|------------------|--------|--|
| Qty                                                                                                                                   | Description        | Advance<br>Rate | Standard<br>Rate | Amount |  |
|                                                                                                                                       | 2' X 4' X 30" High | \$ 20.00        | \$ 25.00         | \$     |  |
|                                                                                                                                       | 2' X 6' X 30" High | \$ 20.00        | \$ 25.00         | \$     |  |
|                                                                                                                                       | 2' X 8' X 30" High | \$ 20.00        | \$ 25.00         | \$     |  |
|                                                                                                                                       | 2' X 4' X 42" High | \$ 133.95       | \$ 174.15        | \$     |  |
|                                                                                                                                       | 2' X 6' X 42" High | \$ 171.55       | \$ 223.20        | \$     |  |
|                                                                                                                                       | 2' X 8' X 42" High | \$ 201.75       | \$ 262.30        | \$     |  |
| UNDRAPED DISPLAY TABLES                                                                                                               |                    |                 |                  |        |  |
|                                                                                                                                       | 2' X 4' X 30" High | \$ 78.50        | \$ 102.05        | \$     |  |
|                                                                                                                                       | 2' X 6' X 30" High | \$ 93.70        | \$ 121.80        | \$     |  |
|                                                                                                                                       | 2' X 8' X 30" High | \$ 110.45       | \$ 143.60        | \$     |  |
|                                                                                                                                       | 2' X 4' X 42" High | \$ 88.45        | \$ 115.00        | \$     |  |
|                                                                                                                                       | 2' X 6' X 42" High | \$ 110.45       | \$ 143.60        | \$     |  |
|                                                                                                                                       | 2' X 8' X 42" High | \$ 123.25       | \$ 160.25        | \$     |  |
| TABLE DRAPING - 4TH SIDE COLORS: Black, Blue, Gold, Grey, Peach, Purple, Red and White                                                |                    |                 |                  |        |  |
|                                                                                                                                       | For 30" High Table | \$ 67.00        | \$ 87.10         | \$     |  |
|                                                                                                                                       | For 42" High Table | \$ 67.00        | \$ 87.10         | \$     |  |

| ROUND PEDESTAL TABLES |                                         |                 |                  |        |  |  |
|-----------------------|-----------------------------------------|-----------------|------------------|--------|--|--|
| Qty                   | Description                             | Advance<br>Rate | Standard<br>Rate | Amount |  |  |
|                       | Round Pedestal Table<br>(30" H X 30" D) | \$ 199.65       | \$ 249.60        | \$     |  |  |
|                       | Round Pedestal Table<br>(42" H X 30" D) | \$ 232.25       | \$ 290.35        | \$     |  |  |

#### **Chairs, Stools & Booth Accessories Order Form**

#### Return Deadline: February 16, 2018

| CHAIRS, STOOLS and BOOTH ACCESSORIES |                                                                                                     |           |           |    |  |
|--------------------------------------|-----------------------------------------------------------------------------------------------------|-----------|-----------|----|--|
| Qty                                  | Description                                                                                         | Amount    |           |    |  |
|                                      | Side Chair                                                                                          | \$ 6.50   | \$ 93.10  | \$ |  |
|                                      | Padded Stool w/ Back                                                                                | \$ 118.95 | \$ 154.65 | \$ |  |
|                                      | Wastebasket                                                                                         | \$ 8.00   | \$ 25.35  | \$ |  |
|                                      | 8' Upright                                                                                          | \$ 25.60  | \$ 33.30  | \$ |  |
|                                      | Garment Rack                                                                                        | \$ 193.70 | \$ 251.80 | \$ |  |
|                                      | Z Rack                                                                                              | \$ 44.00  | \$ 85.00  | \$ |  |
|                                      | Bag Rack                                                                                            | \$ 193.70 | \$ 251.80 | \$ |  |
|                                      | Literature Rack \$ 146.25 \$ 190.15  Floor Easel \$ 12.00 \$ 51.50  Sign Holder \$ 100.00 \$ 124.90 |           | \$ 190.15 | \$ |  |
|                                      |                                                                                                     |           | \$ 51.50  | \$ |  |
|                                      |                                                                                                     |           | \$ 124.90 | \$ |  |
|                                      | Stem Light                                                                                          | \$ 60.00  | \$ 75.00  | \$ |  |
|                                      | \$                                                                                                  |           |           |    |  |
|                                      | \$                                                                                                  |           |           |    |  |
|                                      | UNT →                                                                                               | \$        |           |    |  |