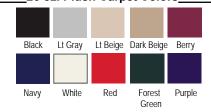

#### Standard Draped/Pedestal Tables Order Form

Return Deadline: February 16, 2018

| DRAPED DISPLAY TABLES  COLORS: Black, Blue, Gold, Grey, Peach, Purple, Red and White Price includes white vinyl top & 3 sides draping |                    |                 |                  |        |  |
|---------------------------------------------------------------------------------------------------------------------------------------|--------------------|-----------------|------------------|--------|--|
| Qty                                                                                                                                   | Description        | Advance<br>Rate | Standard<br>Rate | Amount |  |
|                                                                                                                                       | 2' X 4' X 30" High | \$ 20.00        | \$ 25.00         | \$     |  |
|                                                                                                                                       | 2' X 6' X 30" High | \$ 20.00        | \$ 25.00         | \$     |  |
|                                                                                                                                       | 2' X 8' X 30" High | \$ 20.00        | \$ 25.00         | \$     |  |
|                                                                                                                                       | 2' X 4' X 42" High | \$ 133.95       | \$ 174.15        | \$     |  |
|                                                                                                                                       | 2' X 6' X 42" High | \$ 171.55       | \$ 223.20        | \$     |  |
|                                                                                                                                       | 2' X 8' X 42" High | \$ 201.75       | \$ 262.30        | \$     |  |
| UNDRAPED DISPLAY TABLES                                                                                                               |                    |                 |                  |        |  |
|                                                                                                                                       | 2' X 4' X 30" High | \$ 78.50        | \$ 102.05        | \$     |  |
|                                                                                                                                       | 2' X 6' X 30" High | \$ 93.70        | \$ 121.80        | \$     |  |
|                                                                                                                                       | 2' X 8' X 30" High | \$ 110.45       | \$ 143.60        | \$     |  |
|                                                                                                                                       | 2' X 4' X 42" High | \$ 88.45        | \$ 115.00        | \$     |  |
|                                                                                                                                       | 2' X 6' X 42" High | \$ 110.45       | \$ 143.60        | \$     |  |
|                                                                                                                                       | 2' X 8' X 42" High | \$ 123.25       | \$ 160.25        | \$     |  |
| TABLE DRAPING - 4TH SIDE COLORS: Black, Blue, Gold, Grey, Peach, Purple, Red and White                                                |                    |                 |                  |        |  |
|                                                                                                                                       | For 30" High Table | \$ 67.00        | \$ 87.10         | \$     |  |
|                                                                                                                                       | For 42" High Table | \$ 67.00        | \$ 87.10         | \$     |  |

#### Choose Your Table Draping Colors

**Please note:** The drape colors shown above are represented as accurately as possible; however, due to the variances among computer monitors and printers, the colors displayed on your screen or printed form may not depict an accurate reproduction of the actual swatch color.