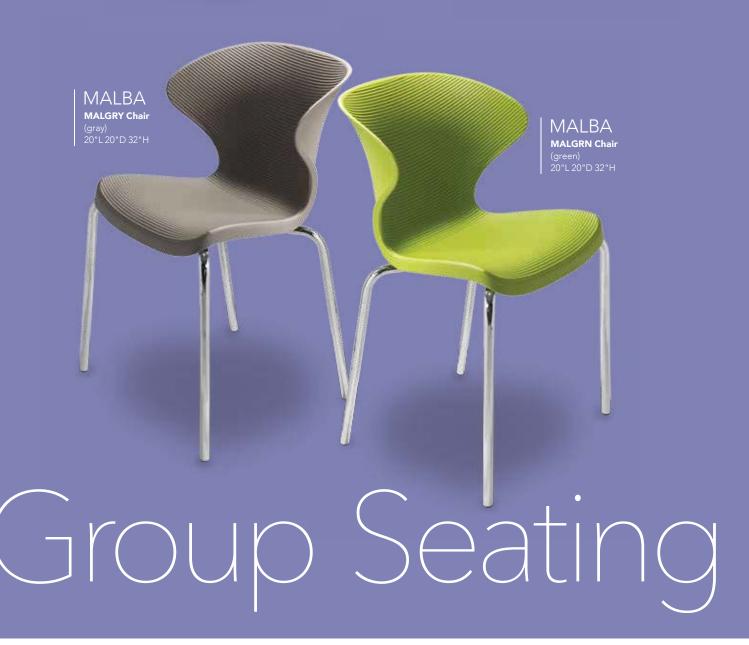

# Café Tables

#### B) MALGRN Malba Chair

## Mix & Match

**Create the ultimate look.** Choose from a wide variety of colorful Group Seating for the perfect style.

A) ZENCHR Zenith Chair (white, chrome) 18.25"L 22"D 32"H
B) DUET Duet Chair (black, chrome) 21"L 23"D 33"H