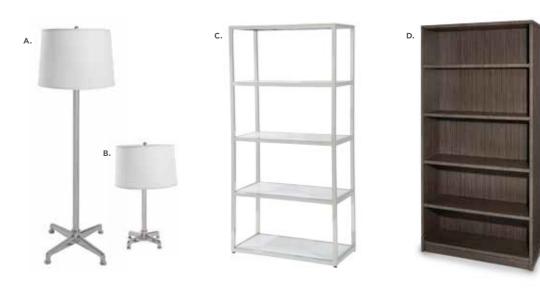

# SHELVING C) PSHCCS

Posh Shelving (Chrome, Acrylic) 36"L 18"D 72"H D) BC8 Madison Bookcase (gray acajou) 36"L 12"D 72"H

#### ACCENT LAMPS

MASON LAMPS (brushed silver) A) LA15 Floor Lamp 18" Round 55"H B) LA14 Table Lamp 16" Round 26"H