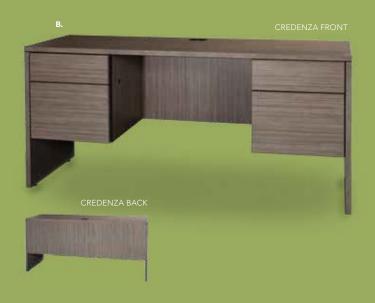

#### **MADISON**

A) JD8 Madison Executive Desk (gray acajou) 60"L 30"D 29"H B) CR8 Madison Credenza (gray acajou) 60"L 20"D 29"H

C) PROMDB Pro Executive Mid Back Chair

(black vinyl)

24"L 22"D 40"H Adjustable