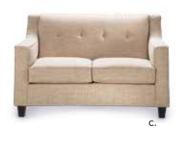

#### ALLEGRO

A) CHR002 Chair (blue fabric) 36"L 34.5"D 30"H B) SFA002 Sofa (blue fabric) 73"L 34.5"D 30"H