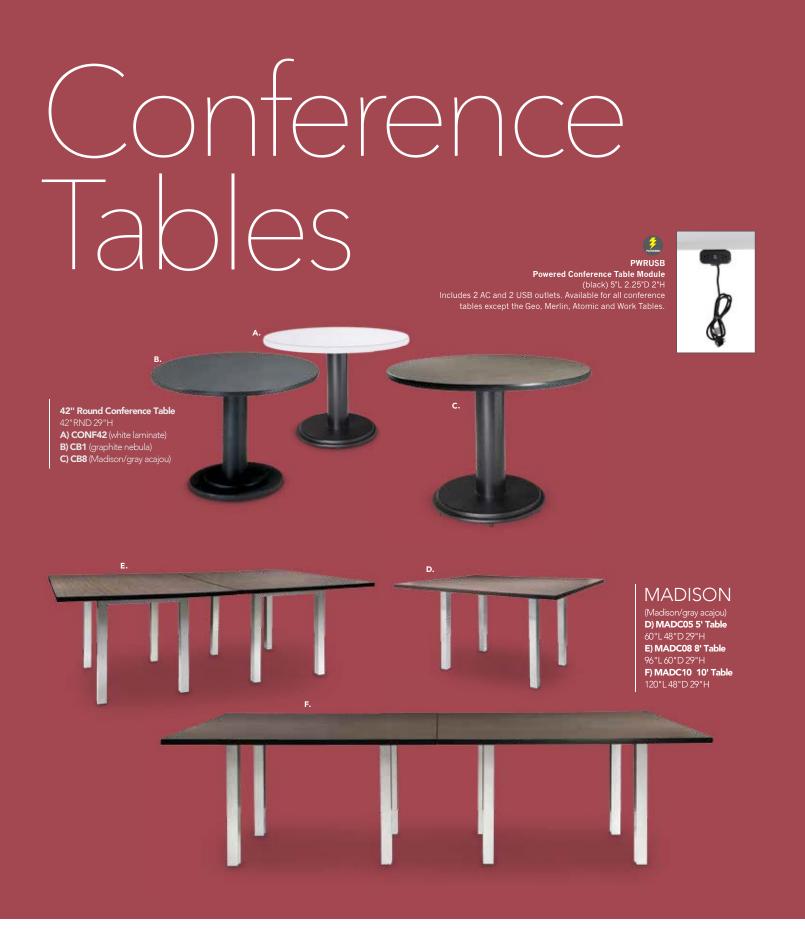

#### 48"L 24"D 30"H

Conference Tables (graphite nebula) I) CB3 8' 96"L 48"D 29"H J) CB2 6' 72"L 42"D 29"H

#### **Conference Tables**

(granite)
K) C508GR 8'
96"L 44"D 29"H
L) CT10GR 10'
120"L 46"D 29"H
M) CT06GR 6'
72"L 36"D 29"H

N) PROEXB Pro Executive High Back Chair (black vinyl) 25"L 24"D 48"H Adjustable.
O) PROMID Pro Executive Mid Back Chair (white vinyl) 24"L 22"D 40"H Adjustable.

#### **MADISON**

A) JD8 Madison Executive Desk (gray acajou) 60"L 30"D 29"H B) CR8 Madison Credenza (gray acajou) 60"L 20"D 29"H

C) PROMDB Pro Executive Mid Back Chair

(black vinyl)

24"L 22"D 40"H Adjustable