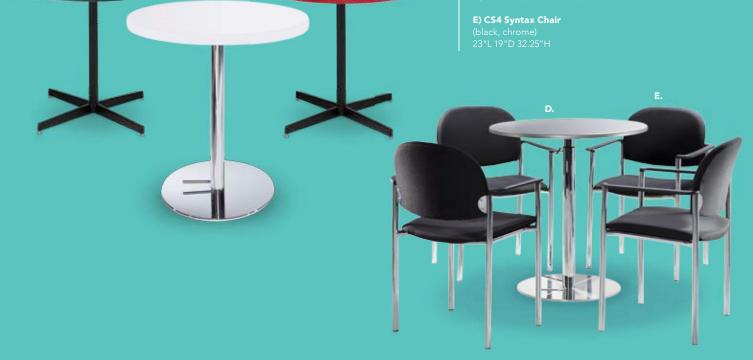

## Styles & Shapes

A) CS8 (black, white)
B) CS9 (red, white)
C) CS4
Syntax Chair

(black, chrome) 23"L 19"D 32.25"H

Berlin Chair 18"L 22"D 32"H

D) XCHR Christopher Chair (white vinyl, chrome) 17"L 19"D 35"H E) CH002 Wendy Chair (clear acrylic) 15"L 20"D 36"H F) SC10 Razor Armless Chair (white) 15.38"L 15.5"D 30.5"H