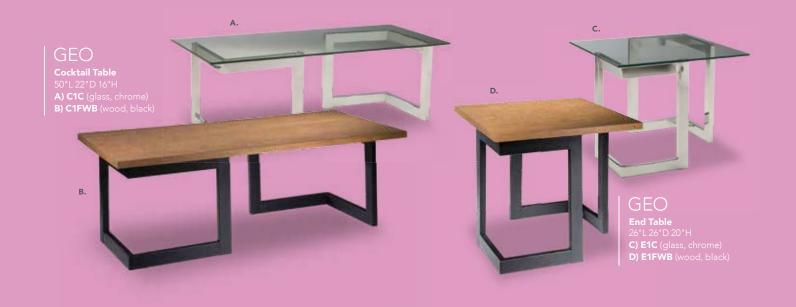

#### Geo Rounded Square Tables

42"L 42"D 29"H **C) CE1** (glass, chrome) **D) CF1** (glass, black)

#### Geo Rectangular Tables 60"L 36"D 29"H E) CF2 (glass black)

E) CF2 (glass, black)
D) CE2 (glass, chrome)