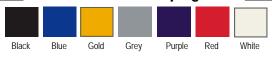

#### Standard Draped/Pedestal Tables Order Form

Return Deadline: February 16, 2018

| DRAPED DISPLAY TABLES  COLORS: Black, Blue, Gold, Grey, Peach, Purple, Red and White Price includes white vinyl top & 3 sides draping |                    |                 |                  |        |  |
|---------------------------------------------------------------------------------------------------------------------------------------|--------------------|-----------------|------------------|--------|--|
| Qty                                                                                                                                   | Description        | Advance<br>Rate | Standard<br>Rate | Amount |  |
|                                                                                                                                       | 2' X 4' X 30" High | \$ 20.00        | \$ 25.00         | \$     |  |
|                                                                                                                                       | 2' X 6' X 30" High | \$ 20.00        | \$ 25.00         | \$     |  |
|                                                                                                                                       | 2' X 8' X 30" High | \$ 20.00        | \$ 25.00         | \$     |  |
|                                                                                                                                       | 2' X 4' X 42" High | \$ 133.95       | \$ 174.15        | \$     |  |
|                                                                                                                                       | 2' X 6' X 42" High | \$ 171.55       | \$ 223.20        | \$     |  |
|                                                                                                                                       | 2' X 8' X 42" High | \$ 201.75       | \$ 262.30        | \$     |  |
| UNDRAPED DISPLAY TABLES                                                                                                               |                    |                 |                  |        |  |
|                                                                                                                                       | 2' X 4' X 30" High | \$ 78.50        | \$ 102.05        | \$     |  |
|                                                                                                                                       | 2' X 6' X 30" High | \$ 93.70        | \$ 121.80        | \$     |  |
|                                                                                                                                       | 2' X 8' X 30" High | \$ 110.45       | \$ 143.60        | \$     |  |
|                                                                                                                                       | 2' X 4' X 42" High | \$ 88.45        | \$ 115.00        | \$     |  |
|                                                                                                                                       | 2' X 6' X 42" High | \$ 110.45       | \$ 143.60        | \$     |  |
|                                                                                                                                       | 2' X 8' X 42" High | \$ 123.25       | \$ 160.25        | \$     |  |
| TABLE DRAPING - 4TH SIDE COLORS: Black, Blue, Gold, Grey, Peach, Purple, Red and White                                                |                    |                 |                  |        |  |
|                                                                                                                                       | For 30" High Table | \$ 67.00        | \$ 87.10         | \$     |  |
|                                                                                                                                       | For 42" High Table | \$ 67.00        | \$ 87.10         | \$     |  |

#### Choose Your Table Draping Colors

**Please note:** The drape colors shown above are represented as accurately as possible; however, due to the variances among computer monitors and printers, the colors displayed on your screen or printed form may not depict an accurate reproduction of the actual swatch color.