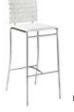

#### **Chairs, Stools & Booth Accessories Order Form**

#### Return Deadline: February 16, 2018

| CHAIRS, STOOLS and BOOTH ACCESSORIES |                                                                                                     |           |           |    |  |
|--------------------------------------|-----------------------------------------------------------------------------------------------------|-----------|-----------|----|--|
| Qty                                  | Description                                                                                         | Amount    |           |    |  |
|                                      | Side Chair                                                                                          | \$ 6.50   | \$ 93.10  | \$ |  |
|                                      | Padded Stool w/ Back                                                                                | \$ 118.95 | \$ 154.65 | \$ |  |
|                                      | Wastebasket                                                                                         | \$ 8.00   | \$ 25.35  | \$ |  |
|                                      | 8' Upright                                                                                          | \$ 25.60  | \$ 33.30  | \$ |  |
|                                      | Garment Rack                                                                                        | \$ 193.70 | \$ 251.80 | \$ |  |
|                                      | Z Rack                                                                                              | \$ 44.00  | \$ 85.00  | \$ |  |
|                                      | Bag Rack                                                                                            | \$ 193.70 | \$ 251.80 | \$ |  |
|                                      | Literature Rack \$ 146.25 \$ 190.15  Floor Easel \$ 12.00 \$ 51.50  Sign Holder \$ 100.00 \$ 124.90 |           | \$ 190.15 | \$ |  |
|                                      |                                                                                                     |           | \$ 51.50  | \$ |  |
|                                      |                                                                                                     |           | \$ 124.90 | \$ |  |
|                                      | Stem Light                                                                                          | \$ 60.00  | \$ 75.00  | \$ |  |
|                                      | \$                                                                                                  |           |           |    |  |
|                                      | \$                                                                                                  |           |           |    |  |
|                                      | UNT →                                                                                               | \$        |           |    |  |