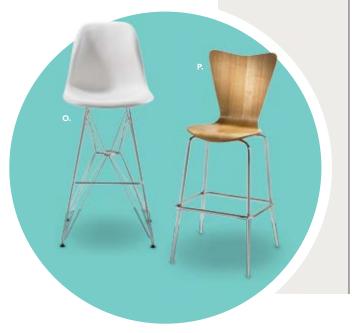

#### A) ZENCHR Chair (white, chrome) 18.25"L 22"D 32"H B) 30MAHC Madison Hydraulic Café Table (chrome base, gray acajou top) 30"RND 29"H

#### **LAGUNA**

C) LMCHR Chair (maple, chrome) 18"L 19"D 34"H

D) 30WHHC Round Café Table (white laminate top, chrome hydraulic base 30" Round 29"H