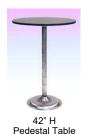

#### Standard Draped/Pedestal Tables Order Form

Return Deadline: February 16, 2018

| DRAPED DISPLAY TABLES  COLORS: Black, Blue, Gold, Grey, Peach, Purple, Red and White Price includes white vinyl top & 3 sides draping |                    |                 |                  |        |  |
|---------------------------------------------------------------------------------------------------------------------------------------|--------------------|-----------------|------------------|--------|--|
| Qty                                                                                                                                   | Description        | Advance<br>Rate | Standard<br>Rate | Amount |  |
|                                                                                                                                       | 2' X 4' X 30" High | \$ 20.00        | \$ 25.00         | \$     |  |
|                                                                                                                                       | 2' X 6' X 30" High | \$ 20.00        | \$ 25.00         | \$     |  |
|                                                                                                                                       | 2' X 8' X 30" High | \$ 20.00        | \$ 25.00         | \$     |  |
|                                                                                                                                       | 2' X 4' X 42" High | \$ 133.95       | \$ 174.15        | \$     |  |
|                                                                                                                                       | 2' X 6' X 42" High | \$ 171.55       | \$ 223.20        | \$     |  |
|                                                                                                                                       | 2' X 8' X 42" High | \$ 201.75       | \$ 262.30        | \$     |  |
| UNDRAPED DISPLAY TABLES                                                                                                               |                    |                 |                  |        |  |
|                                                                                                                                       | 2' X 4' X 30" High | \$ 78.50        | \$ 102.05        | \$     |  |
|                                                                                                                                       | 2' X 6' X 30" High | \$ 93.70        | \$ 121.80        | \$     |  |
|                                                                                                                                       | 2' X 8' X 30" High | \$ 110.45       | \$ 143.60        | \$     |  |
|                                                                                                                                       | 2' X 4' X 42" High | \$ 88.45        | \$ 115.00        | \$     |  |
|                                                                                                                                       | 2' X 6' X 42" High | \$ 110.45       | \$ 143.60        | \$     |  |
|                                                                                                                                       | 2' X 8' X 42" High | \$ 123.25       | \$ 160.25        | \$     |  |
| TABLE DRAPING - 4TH SIDE COLORS: Black, Blue, Gold, Grey, Peach, Purple, Red and White                                                |                    |                 |                  |        |  |
|                                                                                                                                       | For 30" High Table | \$ 67.00        | \$ 87.10         | \$     |  |
|                                                                                                                                       | For 42" High Table | \$ 67.00        | \$ 87.10         | \$     |  |

| ROUND PEDESTAL TABLES |                                         |                 |                  |        |  |  |
|-----------------------|-----------------------------------------|-----------------|------------------|--------|--|--|
| Qty                   | Description                             | Advance<br>Rate | Standard<br>Rate | Amount |  |  |
|                       | Round Pedestal Table<br>(30" H X 30" D) | \$ 199.65       | \$ 249.60        | \$     |  |  |
|                       | Round Pedestal Table<br>(42" H X 30" D) | \$ 232.25       | \$ 290.35        | \$     |  |  |