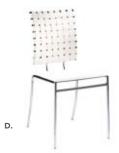

#### **Specialty Equipment Order Form**

#### Return Deadline: February 16, 2018

| SPECIALTY EQUIPMENT |                                                  |                 |                  | Mini Refrigerator<br>(contents not<br>included) | AA AA                       |                        |                         |
|---------------------|--------------------------------------------------|-----------------|------------------|-------------------------------------------------|-----------------------------|------------------------|-------------------------|
| Qty                 | Description                                      | Advance<br>Rate | Standard<br>Rate | Amount                                          |                             | inoladeay              | 1000                    |
|                     | Chrome Stanchion                                 | \$ 36.95        | \$ 46.15         | \$                                              | **                          |                        |                         |
|                     | Velvet Rope, 7'                                  | \$ 70.90        | \$ 88.65         | \$                                              | Chrome Stanchions           | _                      |                         |
|                     | Mini Refrigerator                                | \$ 339.95       | \$ 424.95        | \$                                              | Velvet Rope, 7'             |                        |                         |
|                     | 2' X 8' Grid w/o Legs                            | \$ 130.80       | \$ 170.05        | \$                                              | 2' X 8' Grid<br>without Led |                        |                         |
|                     | 2' X 8' Grid w/ Legs                             | \$ 174.55       | \$ 226.90        | \$                                              | (2 shown)                   |                        |                         |
|                     | Pegboard: 1 m X 8 ft.<br>White Panel - Vert.     | \$ 75.00        | \$ 93.75         | \$                                              |                             |                        |                         |
|                     | Pegboard: 4 ft. X 2 m<br>White Panel - Horiz.    | \$ 75.00        | \$ 93.75         | \$                                              | Pegboard<br>Vertical        | i                      | 2' X 6" Grid<br>w/Legs  |
|                     | Tackboard: 4 ft. X 8 ft.<br>Gray Velcro - Horiz. | \$ 75.00        | \$ 93.75         | \$                                              |                             |                        |                         |
|                     | Showcase -<br>6' Full View                       | \$ 498.15       | \$ 622.70        | \$                                              |                             | Pegboard<br>Horizontal |                         |
|                     | Showcase -<br>6' Half View                       | \$ 498.15       | \$ 622.70        | \$                                              |                             |                        | ,                       |
|                     |                                                  |                 | Sub-Total        | \$                                              | Showcase<br>Full View       |                        |                         |
|                     |                                                  | 6% GA           | Sales Tax        | \$                                              | , un view                   |                        |                         |
|                     | 7                                                | TOTAL AM        | OUNT →           | \$                                              |                             | $\forall$              | Showcase -<br>Half View |