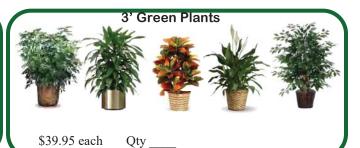

#### Standard Draped/Pedestal Tables Order Form

Return Deadline: February 16, 2018

| DRAPED DISPLAY TABLES  COLORS: Black, Blue, Gold, Grey, Peach, Purple, Red and White Price includes white vinyl top & 3 sides draping |                    |                 |                  |        |  |
|---------------------------------------------------------------------------------------------------------------------------------------|--------------------|-----------------|------------------|--------|--|
| Qty                                                                                                                                   | Description        | Advance<br>Rate | Standard<br>Rate | Amount |  |
|                                                                                                                                       | 2' X 4' X 30" High | \$ 20.00        | \$ 25.00         | \$     |  |
|                                                                                                                                       | 2' X 6' X 30" High | \$ 20.00        | \$ 25.00         | \$     |  |
|                                                                                                                                       | 2' X 8' X 30" High | \$ 20.00        | \$ 25.00         | \$     |  |
|                                                                                                                                       | 2' X 4' X 42" High | \$ 133.95       | \$ 174.15        | \$     |  |
|                                                                                                                                       | 2' X 6' X 42" High | \$ 171.55       | \$ 223.20        | \$     |  |
|                                                                                                                                       | 2' X 8' X 42" High | \$ 201.75       | \$ 262.30        | \$     |  |
| UNDRAPED DISPLAY TABLES                                                                                                               |                    |                 |                  |        |  |
|                                                                                                                                       | 2' X 4' X 30" High | \$ 78.50        | \$ 102.05        | \$     |  |
|                                                                                                                                       | 2' X 6' X 30" High | \$ 93.70        | \$ 121.80        | \$     |  |
|                                                                                                                                       | 2' X 8' X 30" High | \$ 110.45       | \$ 143.60        | \$     |  |
|                                                                                                                                       | 2' X 4' X 42" High | \$ 88.45        | \$ 115.00        | \$     |  |
|                                                                                                                                       | 2' X 6' X 42" High | \$ 110.45       | \$ 143.60        | \$     |  |
|                                                                                                                                       | 2' X 8' X 42" High | \$ 123.25       | \$ 160.25        | \$     |  |
| TABLE DRAPING - 4TH SIDE COLORS: Black, Blue, Gold, Grey, Peach, Purple, Red and White                                                |                    |                 |                  |        |  |
|                                                                                                                                       | For 30" High Table | \$ 67.00        | \$ 87.10         | \$     |  |
|                                                                                                                                       | For 42" High Table | \$ 67.00        | \$ 87.10         | \$     |  |

| ROUND PEDESTAL TABLES |                                         |                 |                  |        |  |  |
|-----------------------|-----------------------------------------|-----------------|------------------|--------|--|--|
| Qty                   | Description                             | Advance<br>Rate | Standard<br>Rate | Amount |  |  |
|                       | Round Pedestal Table<br>(30" H X 30" D) | \$ 199.65       | \$ 249.60        | \$     |  |  |
|                       | Round Pedestal Table<br>(42" H X 30" D) | \$ 232.25       | \$ 290.35        | \$     |  |  |