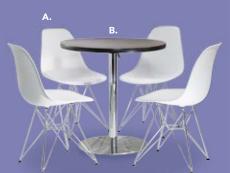

#### Standard Draped/Pedestal Tables Order Form

Return Deadline: February 16, 2018

| DRAPED DISPLAY TABLES  COLORS: Black, Blue, Gold, Grey, Peach, Purple, Red and White Price includes white vinyl top & 3 sides draping |                    |                 |                  |        |  |
|---------------------------------------------------------------------------------------------------------------------------------------|--------------------|-----------------|------------------|--------|--|
| Qty                                                                                                                                   | Description        | Advance<br>Rate | Standard<br>Rate | Amount |  |
|                                                                                                                                       | 2' X 4' X 30" High | \$ 20.00        | \$ 25.00         | \$     |  |
|                                                                                                                                       | 2' X 6' X 30" High | \$ 20.00        | \$ 25.00         | \$     |  |
|                                                                                                                                       | 2' X 8' X 30" High | \$ 20.00        | \$ 25.00         | \$     |  |
|                                                                                                                                       | 2' X 4' X 42" High | \$ 133.95       | \$ 174.15        | \$     |  |
|                                                                                                                                       | 2' X 6' X 42" High | \$ 171.55       | \$ 223.20        | \$     |  |
|                                                                                                                                       | 2' X 8' X 42" High | \$ 201.75       | \$ 262.30        | \$     |  |
| UNDRAPED DISPLAY TABLES                                                                                                               |                    |                 |                  |        |  |
|                                                                                                                                       | 2' X 4' X 30" High | \$ 78.50        | \$ 102.05        | \$     |  |
|                                                                                                                                       | 2' X 6' X 30" High | \$ 93.70        | \$ 121.80        | \$     |  |
|                                                                                                                                       | 2' X 8' X 30" High | \$ 110.45       | \$ 143.60        | \$     |  |
|                                                                                                                                       | 2' X 4' X 42" High | \$ 88.45        | \$ 115.00        | \$     |  |
|                                                                                                                                       | 2' X 6' X 42" High | \$ 110.45       | \$ 143.60        | \$     |  |
|                                                                                                                                       | 2' X 8' X 42" High | \$ 123.25       | \$ 160.25        | \$     |  |
| TABLE DRAPING - 4TH SIDE COLORS: Black, Blue, Gold, Grey, Peach, Purple, Red and White                                                |                    |                 |                  |        |  |
|                                                                                                                                       | For 30" High Table | \$ 67.00        | \$ 87.10         | \$     |  |
|                                                                                                                                       | For 42" High Table | \$ 67.00        | \$ 87.10         | \$     |  |

| ROUND PEDESTAL TABLES |                                         |                 |                  |        |  |  |
|-----------------------|-----------------------------------------|-----------------|------------------|--------|--|--|
| Qty                   | Description                             | Advance<br>Rate | Standard<br>Rate | Amount |  |  |
|                       | Round Pedestal Table<br>(30" H X 30" D) | \$ 199.65       | \$ 249.60        | \$     |  |  |
|                       | Round Pedestal Table<br>(42" H X 30" D) | \$ 232.25       | \$ 290.35        | \$     |  |  |

#### **Chairs, Stools & Booth Accessories Order Form**

#### Return Deadline: February 16, 2018

| CHAIRS, STOOLS and BOOTH ACCESSORIES |                                                                                                     |           |           |    |  |
|--------------------------------------|-----------------------------------------------------------------------------------------------------|-----------|-----------|----|--|
| Qty                                  | Description                                                                                         | Amount    |           |    |  |
|                                      | Side Chair                                                                                          | \$ 6.50   | \$ 93.10  | \$ |  |
|                                      | Padded Stool w/ Back                                                                                | \$ 118.95 | \$ 154.65 | \$ |  |
|                                      | Wastebasket                                                                                         | \$ 8.00   | \$ 25.35  | \$ |  |
|                                      | 8' Upright                                                                                          | \$ 25.60  | \$ 33.30  | \$ |  |
|                                      | Garment Rack                                                                                        | \$ 193.70 | \$ 251.80 | \$ |  |
|                                      | Z Rack                                                                                              | \$ 44.00  | \$ 85.00  | \$ |  |
|                                      | Bag Rack                                                                                            | \$ 193.70 | \$ 251.80 | \$ |  |
|                                      | Literature Rack \$ 146.25 \$ 190.15  Floor Easel \$ 12.00 \$ 51.50  Sign Holder \$ 100.00 \$ 124.90 |           | \$ 190.15 | \$ |  |
|                                      |                                                                                                     |           | \$ 51.50  | \$ |  |
|                                      |                                                                                                     |           | \$ 124.90 | \$ |  |
|                                      | Stem Light                                                                                          | \$ 60.00  | \$ 75.00  | \$ |  |
|                                      | \$                                                                                                  |           |           |    |  |
|                                      | \$                                                                                                  |           |           |    |  |
|                                      | UNT →                                                                                               | \$        |           |    |  |