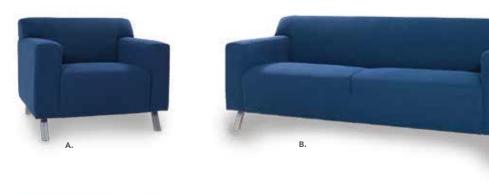

#### ALLEGRO

A) CHR002 Chair (blue fabric) 36"L 34.5"D 30"H B) SFA002 Sofa (blue fabric) 73"L 34.5"D 30"H