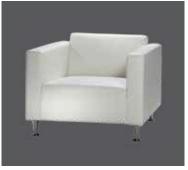

#### A) FAIRSW Sofa (white vinyl, brushed metal) 62"L 26"D 30"H

## **B) FAIRCW Chair** (white vinyl, brushed metal) 27"L 26"D 30"H