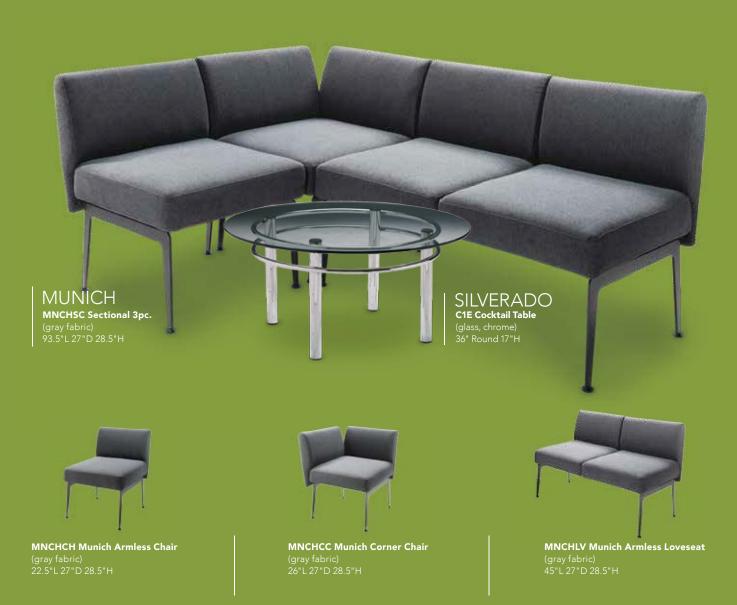

#### D) LABREA La Brea Swivel Chair (charcoal gray, fabric) 35"L 27"D 40"H

E) MNCHCH Munich Armless Chair (gray fabric) 22.5"L 27"D 28.5"H

**F) HOPCH, Chair** (gray linen) 21"L 25"D 34"H

| CODE   | QTY | ITEM                              | DESCRIPTION                   | 2018         | TOTAL        |
|--------|-----|-----------------------------------|-------------------------------|--------------|--------------|
|        |     | POWI                              |                               |              |              |
| BNQTL7 |     | Center Cone, Powered              | White Vinyl                   | \$ 559       |              |
| ADAPTB |     | Charging Adapter                  | Black                         | \$ 20        |              |
| ADAPTW |     | Charging Adapter                  | White                         | \$ 20        |              |
| BNQ417 |     | Full Banquette, Powered           | White Vinyl                   | \$ 1,775     |              |
| G30DWP |     | G30 Café Table, Powered           | White Top                     | \$ 471       |              |
| NPLCHP |     | Naples Chair, Powered             | Black Vinyl                   | \$ 495       |              |
| NPLLOP |     | Naples Loveseat, Powered          | Black Vinyl                   | \$ 645       |              |
| NPLSOP |     | Naples Sofa, Powered              | Black Vinyl                   | \$ 785       |              |
| PWRUSB |     | Powered Table Module              | Black                         | \$ 59        |              |
| CHRPWR |     | Roma Chair, Powered               | White Vinyl                   | \$ 499       |              |
| SFAPWR |     | Roma Sofa, Powered                | White Vinyl                   | \$ 799       |              |
| C1YP   |     | Sydney Cocktail Table,<br>Powered | Black, Brushed Steel          | \$ 284       |              |
| C1WP   |     | Sydney Cocktail Table,<br>Powered | White, Brushed Steel          | \$ 284       |              |
| VNTBLK |     | Ventura Bar Table, Powered        | Black Top, Silver Frame       | \$ 595       |              |
| VNTWHT |     | Ventura Bar Table, Powered        | White Top, Silver Frame       | \$ 595       |              |
|        |     | Additional Powered                | Products Under Office & F     | Product Disp | olay on Pg 2 |
|        |     | SOFT SEATING                      | COLLECTIONS                   |              |              |
| CHR002 |     | Allegro Chair                     | Blue Fabric                   | \$ 390       |              |
| SFA002 |     | Allegro Sofa                      | Blue Fabric                   | \$ 557       |              |
| BCHWHT |     | Baja Chair                        | White Vinyl                   | \$ 422       |              |
| BLVWHT |     | Baja Loveseat                     | White Vinyl                   | \$ 618       |              |
| FAIRCW |     | Fairfax Chair                     | White Vinyl, Brushed<br>Metal | \$ 273       |              |
| FAIRSW |     | Fairfax Sofa                      | White Vinyl, Brushed<br>Metal | \$ 385       |              |
| HOPCH  |     | Hopi Chair                        | Gray Linen                    | \$ 184       |              |
| HOPLV  |     | Hopi Loveseat                     | Gray Linen                    | \$ 288       |              |
| KEYCHR |     | Key Largo Chair                   | Black, Fabric                 | \$ 247       |              |
| KEYLOV |     | Key Largo Loveseat                | Black, Fabric                 | \$ 290       |              |
| KEYSOF |     | Key Largo Sofa                    | Black, Fabric                 | \$ 381       |              |
| MNCHCH |     | Munich Armless Chair              | Gray Fabric                   | \$ 350       |              |
| MNCHLV |     | Munich Armless Loveseat           | Gray Fabric                   | \$ 622       |              |
| MNCHCC |     | Munich Corner Chair               | Gray Fabric                   | \$ 424       |              |
| MNCHSC |     | Munich Sectional, 3 Pc.           | Gray Fabric                   | \$ 1,396     |              |
| NPLCHR |     | Naples Chair                      | Black Vinyl                   | \$ 465       |              |
| NPLLOV |     | Naples Loveseat                   | Black Vinyl                   | \$ 557       |              |
| NPLSOF |     | Naples Sofa                       | Black Vinyl                   | \$ 666       |              |
| SO2    |     | South Beach Sectional             | Platinum Suede, 3 Pieces      | \$ 1,267     |              |
| SO1    |     | South Beach Sofa                  | Platinum Suede                | \$ 530       |              |
| TANCHR |     | Tangiers Chair                    | Beige Textured                | \$ 325       |              |
| TANLOV |     | Tangiers Loveseat                 | Beige Textured                | \$ 520       |              |
| TANSOF |     | Tangiers Sofa                     | Beige Textured                | \$ 525       |              |
|        |     | ACCENT                            | CHAIRS                        |              |              |
| OCB    |     | Key West Chair                    | Black                         | \$ 318       |              |
| LABREA |     | La Brea Swivel Chair              | Charcoal Gray, Fabric         | \$ 330       |              |
| MADGRY |     | Madden Arm Chair                  | Light Gray, Vinyl             | \$ 330       |              |
| OCH    |     | Madrid Chair                      | Black                         | \$ 514       |              |
| BCW    |     | Madrid Chair                      | White                         | \$ 514       |              |
| SWAN   |     | Swanson Swivel Chair              | White Vinyl                   | \$ 286       |              |