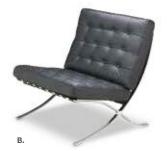

## Styles & Shapes

A) CS8 (black, white)
B) CS9 (red, white)
C) CS4
Syntax Chair

(black, chrome) 23"L 19"D 32.25"H

Berlin Chair 18"L 22"D 32"H

D) XCHR Christopher Chair (white vinyl, chrome) 17"L 19"D 35"H E) CH002 Wendy Chair (clear acrylic) 15"L 20"D 36"H F) SC10 Razor Armless Chair (white) 15.38"L 15.5"D 30.5"H