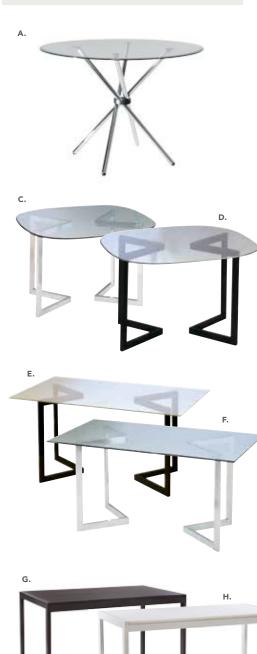

#### Atomic Round Tables (glass, chrome) A) 42ATO 42"RND 30"H (not shown) 36ATO 36"RND 30"H

#### Geo Rounded Square Tables

42"L 42"D 29"H **C) CE1** (glass, chrome) **D) CF1** (glass, black)

#### Geo Rectangular Tables 60"L 36"D 29"H E) CF2 (glass black)

E) CF2 (glass, black)
D) CE2 (glass, chrome)

#### G) MERLIN Merlin Multi Use Table

(gray laminate, black) 46"L 29"D 30"H **H) WD3 Work Table** (white laminate, white)