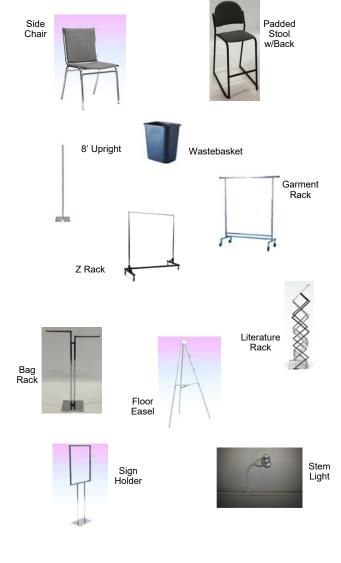

#### **Chairs, Stools & Booth Accessories Order Form**

#### Return Deadline: February 16, 2018

| CHAIRS, STOOLS and BOOTH ACCESSORIES |                                                                                                     |           |           |    |  |
|--------------------------------------|-----------------------------------------------------------------------------------------------------|-----------|-----------|----|--|
| Qty                                  | Description                                                                                         | Amount    |           |    |  |
|                                      | Side Chair                                                                                          | \$ 6.50   | \$ 93.10  | \$ |  |
|                                      | Padded Stool w/ Back                                                                                | \$ 118.95 | \$ 154.65 | \$ |  |
|                                      | Wastebasket                                                                                         | \$ 8.00   | \$ 25.35  | \$ |  |
|                                      | 8' Upright                                                                                          | \$ 25.60  | \$ 33.30  | \$ |  |
|                                      | Garment Rack                                                                                        | \$ 193.70 | \$ 251.80 | \$ |  |
|                                      | Z Rack                                                                                              | \$ 44.00  | \$ 85.00  | \$ |  |
|                                      | Bag Rack                                                                                            | \$ 193.70 | \$ 251.80 | \$ |  |
|                                      | Literature Rack \$ 146.25 \$ 190.15  Floor Easel \$ 12.00 \$ 51.50  Sign Holder \$ 100.00 \$ 124.90 |           | \$ 190.15 | \$ |  |
|                                      |                                                                                                     |           | \$ 51.50  | \$ |  |
|                                      |                                                                                                     |           | \$ 124.90 | \$ |  |
|                                      | Stem Light                                                                                          | \$ 60.00  | \$ 75.00  | \$ |  |
|                                      | \$                                                                                                  |           |           |    |  |
|                                      | \$                                                                                                  |           |           |    |  |
|                                      | UNT →                                                                                               | \$        |           |    |  |