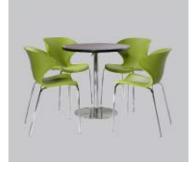

#### **Custom Booth Options**

#### every rental exhibit includes:

- •YOUR CHOICE OF BLACK, GRAY, OR WHITE SINTRA WALL PANELS
- YOUR CHOICE OF BLACK OR GRAY VELCRO WALL PANELS
- •YOUR CHOICE OF SIX CARPET COLORS

RPM-9 10X20

- COLOR GRAPHICS, WHEREVER SHOWN
- FURNISHINGS, AS SHOWN
- STEM LIGHTS, AS SHOWN
- ELECTRICAL DIAGRAM
- SET-UP DRAWINGS, FOR SHOW SITE
- DELIVERY TO SHOW SITE
- DRAYAGE, TO BOOTH LOCATION
- INSTALLATION/DISMANTLE LABOR

#### and you can add these options:

WALL PANELS IN PLACE OF GRAPHIC PANELS

RPM-12 20X20

ADDITIONAL GRAPHICS

RPM-11 20X20

- ADDITIONAL RECEPTION/STORAGE COUNTERS
- COMPUTER WORK STATIONS
- LITERATURE HOLDERS
- DISPLAY SHELVES
- BACK-LIGHTED PANELS AND HEADERS
- FURNISHINGS FROM EXHIBITOR KIT