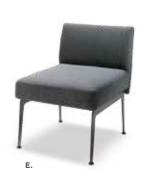

lack vinyl) 62"L 30"D 33.25"H NPLLOP (Powered)

# Modular Seating to Design Custom Exhibits



## Soft Seating Collections



#### ALLEGRO

A) CHR002 Chair (blue fabric) 36"L 34.5"D 30"H B) SFA002 Sofa (blue fabric) 73"L 34.5"D 30"H







# C.



#### **TANGIERS**

A) TANSOF Sofa (beige textured) 78"L 37"D 36"H B) TANCHR Chair (beige textured) 34"L 37"D 36"H C) TANLOV Loveseat (beige textured) 57.5"L 37"D 37"H

#### **KEY LARGO**

A) KEYCHR Chair (black fabric) 35"L 35"D 34"H B) KEYLOV Loveseast (black fabric) 57"L 35"D 34"H C) KEYSOF Sofa (black fabric) 79"L 35"D 34"H

#### SOUTH BEACH

A) SO1 Sofa
(platinum suede)
69"L 29"D 33"H
B) OTS Ottoman
(platinum suede)
25"L 31"D 18"H
C) SO2
Sofa Sectional 3pc.
(platinum suede)
152"L 40"D 33"H

## Accent Chairs









## Accent Chairs













#### A) BCW Madrid Chair

(white vinyl) 30"L 30"D 31"H

#### B) OCH Madrid Chair (black vinyl) 30"L 30"D 31"H

**C) FAIRCW Chair** (white vinyl, brushed metal) 27"L 26"D 30"H

#### D) LABREA La Brea Swivel Chair (charcoal gray, fabric) 35"L 27"D 40"H

E) MNCHCH Munich Armless Chair (gray fabric) 22.5"L 27"D 28.5"H

**F) HOPCH, Chair** (gray linen) 21"L 25"D 34"H

## Meeting & Stage Chairs







Meeting Chair 25.5"L 23.5"D 34"H A) OCMESP (espresso vinyl) B) OCMTAU (taupe fabric) C) OCMWHT (white vinyl)

#### A) ZENCHR Chair (white, chrome) 18.25"L 22"D 32"H B) 30MAHC Madison Hydraulic Café Table (chrome base, gray acajou top) 30"RND 29"H



#### **LAGUNA**

C) LMCHR Chair (maple, chrome) 18"L 19"D 34"H

D) 30WHHC Round Café Table (white laminate top, chrome hydraulic base 30" Round 29"