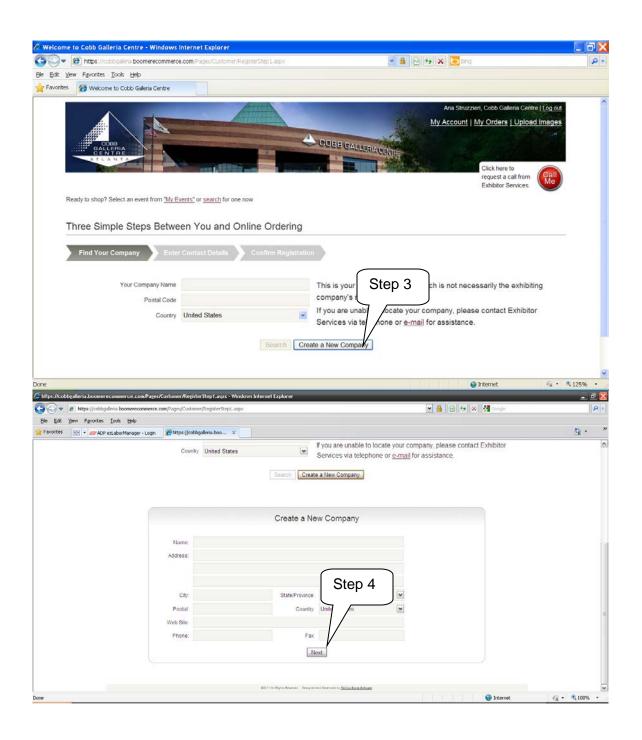

#### PLACING YOUR ORDER

We have two options in place to make placing your order easy and convenient. Online ordering is available and can be accessed 24/7 to place your order and access all details of the event. We also offer the exhibitor manual in PDF format. Listed below are the simple instructions for placing your orders for the furnishings and services you require for your booth:

Online Ordering — Follow these easy steps to place your order online.

- You will receive an email containing your personal User Name and Password and the link to the ordering website.
- 2. Follow the link found in the email referenced above, then enter your User Name and Password.
- You should now be on our Welcome page and have access to place your order or look up details concerning the show.
- 4. After you place your order, you will receive a confirmation via email. Your order will be processed by RPM within one business day and you will then receive your paid invoice via email.