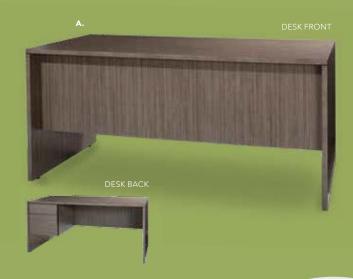

#### **MADISON**

A) JD8 Madison Executive Desk (gray acajou) 60"L 30"D 29"H B) CR8 Madison Credenza (gray acajou) 60"L 20"D 29"H

C) PROMDB Pro Executive Mid Back Chair

(black vinyl)

24"L 22"D 40"H Adjustable