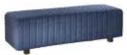

#### **Beverly Bench**

60"L 20"D 18"H

A) BVLYWH (white vinyl)

B) BVLYBK (black vinyl)

C) BVLYGR (gray fabric)

D) BVLYRD (red fabric) E) BVLYOB (ocean blue

fabric)

**F) BVLYLN** (linen fabric)

**G) BVLYBN** (brown fabric)