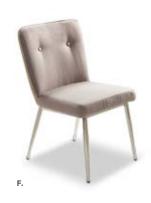

#### A) NPLCHR Chair (black vinyl) 36"L 30"D 33.25"H NPLCHP (Powered)

#### B) NPLSOF Sofa (black vinyl) 87"L 30"D 33.25"H NPLSOP (Powered)

#### C) NPLLOV Loveseat (black vinyl) 62"L 30"D 33.25"H NPLLOP (Powered)