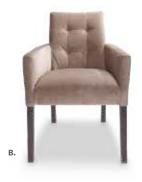

7.5"L 37"D 37"H

#### **KEY LARGO**

A) KEYCHR Chair (black fabric) 35"L 35"D 34"H B) KEYLOV Loveseast (black fabric) 57"L 35"D 34"H C) KEYSOF Sofa (black fabric) 79"L 35"D 34"H

#### SOUTH BEACH

A) SO1 Sofa
(platinum suede)
69"L 29"D 33"H
B) OTS Ottoman
(platinum suede)
25"L 31"D 18"H
C) SO2
Sofa Sectional 3pc.
(platinum suede)
152"L 40"D 33"H

## Accent Chairs









## Accent Chairs













#### A) BCW Madrid Chair

(white vinyl) 30"L 30"D 31"H

#### B) OCH Madrid Chair (black vinyl) 30"L 30"D 31"H

**C) FAIRCW Chair** (white vinyl, brushed metal) 27"L 26"D 30"H

#### D) LABREA La Brea Swivel Chair (charcoal gray, fabric) 35"L 27"D 40"H

E) MNCHCH Munich Armless Chair (gray fabric) 22.5"L 27"D 28.5"H

**F) HOPCH, Chair** (gray linen) 21"L 25"D 34"H

## Meeting & Stage Chairs







Meeting Chair 25.5"L 23.5"D 34"H A) OCMESP (espresso vinyl) B) OCMTAU (taupe fabric) C) OCMWHT (white vinyl)

#### A) ZENCHR Chair (white, chrome) 18.25"L 22"D 32"H B) 30MAHC Madison Hydraulic Café Table (chrome base, gray acajou top) 30"RND 29"H



#### **LAGUNA**

C) LMCHR Chair (maple, chrome) 18"L 19"D 34"H

D) 30WHHC Round Café Table (white laminate top, chrome hydraulic base 30" Round 29"H





## Styles & Shapes







A) CS8 (black, white)
B) CS9 (red, white)
C) CS4
Syntax Chair

(black, chrome) 23"L 19"D 32.25"H

Berlin Chair 18"L 22"D 32"H







D) XCHR Christopher Chair (white vinyl, chrome) 17"L 19"D 35"H E) CH002 Wendy Chair (clear acrylic) 15"L 20"D 36"H F) SC10 Razor Armless Chair (white) 15.38"L 15.5"D 30.5"H





G) SC3 Brewer Chair (onyx, black) 20"L 20"D 32"H H) XC6