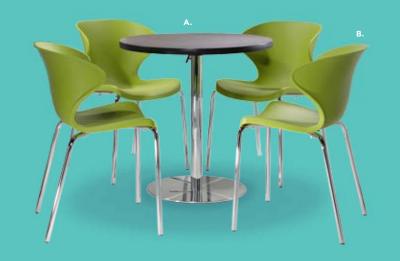

#### A) ZENCHR Chair (white, chrome) 18.25"L 22"D 32"H B) 30MAHC Madison Hydraulic Café Table (chrome base, gray acajou top) 30"RND 29"H

## Mix & Match

**Create the ultimate look.** Choose from a wide variety of colorful Group Seating for the perfect style.

A) ZENCHR Zenith Chair (white, chrome) 18.25"L 22"D 32"H
B) DUET Duet Chair (black, chrome) 21"L 23"D 33"H