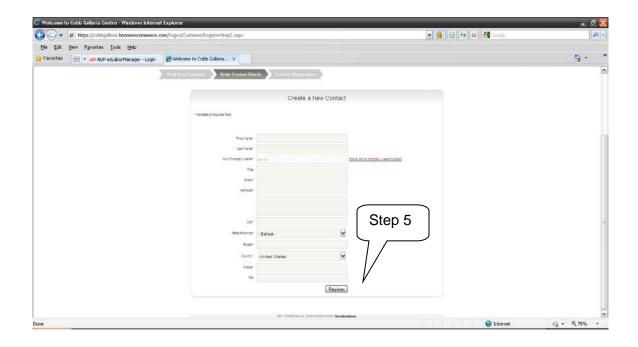

Online Ordering — Follow these easy steps to place your order online.

- You will receive an email containing your personal User Name and Password and the link to the ordering website.
- 2. Follow the link found in the email referenced above, then enter your User Name and Password.
- You should now be on our Welcome page and have access to place your order or look up details concerning the show.
- 4. After you place your order, you will receive a confirmation via email. Your order will be processed by RPM within one business day and you will then receive your paid invoice via email.