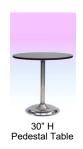

#### Standard Draped/Pedestal Tables Order Form

Return Deadline: February 16, 2018

| DRAPED DISPLAY TABLES  COLORS: Black, Blue, Gold, Grey, Peach, Purple, Red and White Price includes white vinyl top & 3 sides draping |                    |                 |                  |        |  |
|---------------------------------------------------------------------------------------------------------------------------------------|--------------------|-----------------|------------------|--------|--|
| Qty                                                                                                                                   | Description        | Advance<br>Rate | Standard<br>Rate | Amount |  |
|                                                                                                                                       | 2' X 4' X 30" High | \$ 20.00        | \$ 25.00         | \$     |  |
|                                                                                                                                       | 2' X 6' X 30" High | \$ 20.00        | \$ 25.00         | \$     |  |
|                                                                                                                                       | 2' X 8' X 30" High | \$ 20.00        | \$ 25.00         | \$     |  |
|                                                                                                                                       | 2' X 4' X 42" High | \$ 133.95       | \$ 174.15        | \$     |  |
|                                                                                                                                       | 2' X 6' X 42" High | \$ 171.55       | \$ 223.20        | \$     |  |
|                                                                                                                                       | 2' X 8' X 42" High | \$ 201.75       | \$ 262.30        | \$     |  |
| UNDRAPED DISPLAY TABLES                                                                                                               |                    |                 |                  |        |  |
|                                                                                                                                       | 2' X 4' X 30" High | \$ 78.50        | \$ 102.05        | \$     |  |
|                                                                                                                                       | 2' X 6' X 30" High | \$ 93.70        | \$ 121.80        | \$     |  |
|                                                                                                                                       | 2' X 8' X 30" High | \$ 110.45       | \$ 143.60        | \$     |  |
|                                                                                                                                       | 2' X 4' X 42" High | \$ 88.45        | \$ 115.00        | \$     |  |
|                                                                                                                                       | 2' X 6' X 42" High | \$ 110.45       | \$ 143.60        | \$     |  |
|                                                                                                                                       | 2' X 8' X 42" High | \$ 123.25       | \$ 160.25        | \$     |  |
| TABLE DRAPING - 4TH SIDE COLORS: Black, Blue, Gold, Grey, Peach, Purple, Red and White                                                |                    |                 |                  |        |  |
|                                                                                                                                       | For 30" High Table | \$ 67.00        | \$ 87.10         | \$     |  |
|                                                                                                                                       | For 42" High Table | \$ 67.00        | \$ 87.10         | \$     |  |

| ROUND PEDESTAL TABLES |                                         |                 |                  |        |  |  |
|-----------------------|-----------------------------------------|-----------------|------------------|--------|--|--|
| Qty                   | Description                             | Advance<br>Rate | Standard<br>Rate | Amount |  |  |
|                       | Round Pedestal Table<br>(30" H X 30" D) | \$ 199.65       | \$ 249.60        | \$     |  |  |
|                       | Round Pedestal Table<br>(42" H X 30" D) | \$ 232.25       | \$ 290.35        | \$     |  |  |