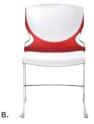

(white vinyl) 30"L 30"D 31"H

#### B) OCH Madrid Chair (black vinyl) 30"L 30"D 31"H

**C) FAIRCW Chair** (white vinyl, brushed metal) 27"L 26"D 30"H

#### D) LABREA La Brea Swivel Chair (charcoal gray, fabric) 35"L 27"D 40"H

E) MNCHCH Munich Armless Chair (gray fabric) 22.5"L 27"D 28.5"H

**F) HOPCH, Chair** (gray linen) 21"L 25"D 34"H

## Meeting & Stage Chairs







Meeting Chair 25.5"L 23.5"D 34"H A) OCMESP (espresso vinyl) B) OCMTAU (taupe fabric) C) OCMWHT (white vinyl)

#### A) ZENCHR Chair (white, chrome) 18.25"L 22"D 32"H B) 30MAHC Madison Hydraulic Café Table (chrome base, gray acajou top) 30"RND 29"H



#### **LAGUNA**

C) LMCHR Chair (maple, chrome) 18"L 19"D 34"H

D) 30WHHC Round Café Table (white laminate top, chrome hydraulic base 30" Round 29"H





## Styles & Shapes







A) CS8 (black, white)
B) CS9 (red, white)
C) CS4
Syntax Chair

(black, chrome) 23"L 19"D 32.25"H

Berlin Chair 18"L 22"D 32"H







D) XCHR Christopher Chair (white vinyl, chrome) 17"L 19"D 35"H E) CH002 Wendy Chair (clear acrylic) 15"L 20"D 36"H F) SC10 Razor Armless Chair (white) 15.38"L 15.5"D 30.5"H





G) SC3 Brewer Chair (onyx, black) 20"L 20"D 32"H H) XC6 Altura Guest Chair (black crepe) 25"L 20"D 34"H

## Mix & Match

**Create the ultimate seating configuration.** Choose from a variety of shapes and sizes to design the perfect look.

I) RSTDIN Rustique Chair w/arms (gunmetal) 20"L 18"D 31"H

J) DUET Duet Chair (black, chrome) 21"L 23"D 33"H





## Styles & Shapes



































#### **Beverly Bench**

60"L 20"D 18"H

A) BVLYWH (white vinyl)

B) BVLYBK (bl