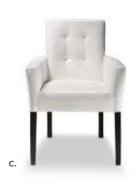

5"L 37"D 37"H

#### **KEY LARGO**

A) KEYCHR Chair (black fabric) 35"L 35"D 34"H B) KEYLOV Loveseast (black fabric) 57"L 35"D 34"H C) KEYSOF Sofa (black fabric) 79"L 35"D 34"H

#### SOUTH BEACH

A) SO1 Sofa
(platinum suede)
69"L 29"D 33"H
B) OTS Ottoman
(platinum suede)
25"L 31"D 18"H
C) SO2
Sofa Sectional 3pc.
(platinum suede)
152"L 40"D 33"H

## Accent Chairs









## Accent Chairs













#### A) BCW Madrid Chair

(white vinyl) 30"L 30"D 31"H

#### B) OCH Madrid Chair (black vinyl) 30"L 30"D 31"H

**C) FAIRCW Chair** (white vinyl, brushed metal) 27"L 26"D 30"H

#### D) LABREA La Brea Swivel Chair (charcoal gray, fabric) 35"L 27"D 40"H

E) MNCHCH Munich Armless Chair (gray fabric) 22.5"L 27"D 28.5"H

**F) HOPCH, Chair** (gray linen) 21"L 25"D 34"H

## Meeting & Stage Chairs







Meeting Chair 25.5"L 23.5"D 34"H A) OCMESP (espresso vinyl) B) OCMTAU (taupe fabric) C) OCMWHT (white vinyl)

#### A) ZENCHR Chair (white, chrome) 18.25"L 22"D 32"H B) 30MAHC Madison Hydraulic Café Table (chrome base, gray acajou top) 30"RND 29"H



#### **LAGUNA**

C) LMCHR Chair (maple, chrome) 18"L 19"D 34"H

D) 30WHHC Round Café Table (white laminate top, chrome hydraulic base 30" Round 29"H





## Styles & Shapes







A) CS8 (black, white)
B) CS9 (red, white)
C) CS4
Syntax Chair

(black, chrome) 23"L 19"D 32.25"H

Berlin Chair 18"L 22"D 32"H







D) XCHR Christopher Chair (white vinyl, chrome) 17"L 19"D 35"H E) CH002 Wendy Chair (clear acrylic) 15"L 20"D 36"H F) SC10 Razor Armless Chair (white) 15.38"L 15.5"D 30.5"H





G) SC3 Brewer Chair (onyx, black) 20"L 20"D 32"H H) XC6 A