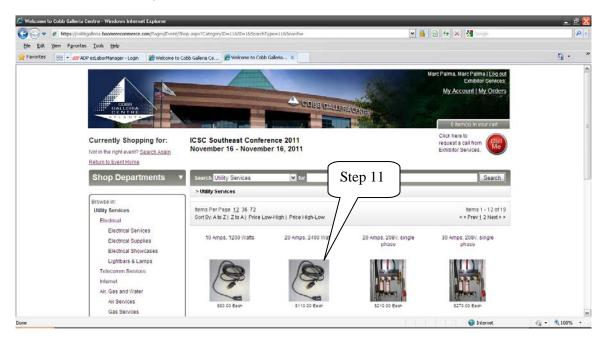

Online Ordering — Follow these easy steps to place your order online.

- You will receive an email containing your personal User Name and Password and the link to the ordering website.
- 2. Follow the link found in the email referenced above, then enter your User Name and Password.
- You should now be on our Welcome page and have access to place your order or look up details concerning the show.
- 4. After you place your order, you will receive a confirmation via email. Your order will be processed by RPM within one business day and you will then receive your paid invoice via email.