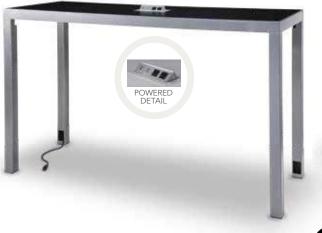

A.

POWERED DETAIL

POWERED DETAIL

#### Ventura Powered Tables A) VNTWHT Bar

(white top)
72.25"L 26.25"D 42"H

B) VNTBLK Bar
(black top)
72.25"L 26.25"D 42"H

G30 Powered Tables (white top) C) G30DWP Café 72"L 26"D 30"H