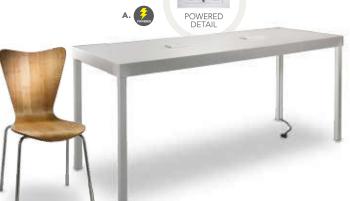

A.

POWERED DETAIL

POWERED DETAIL

#### Ventura Powered Tables A) VNTWHT Bar

(white top)
72.25"L 26.25"D 42"H

B) VNTBLK Bar
(black top)
72.25"L 26.25"D 42"H

G30 Powered Tables (white top) C) G30DWP Café 72"L 26"D 30"H