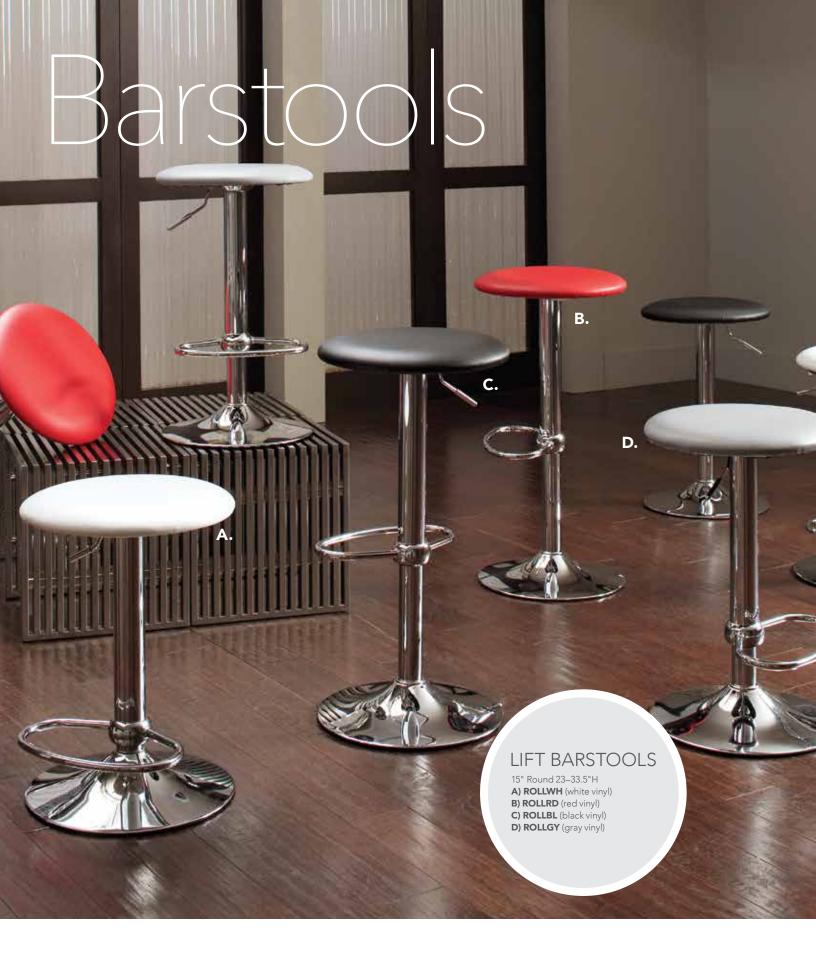

# Bartables

#### A) 30WHHB

#### 30" Round Bar Table

(white laminate top, chrome hydraulic base)
30"RND 45"H

#### B) APS12

#### Apex Barstools

#### C) 30SBHB

#### 30" Round Bar Table

#### D) LMBAR

Laguna Barstool (maple,

#### F) RSTSTL