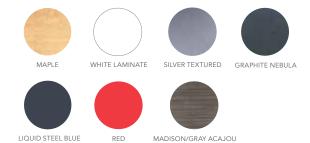

#### Choose Your Table Draping Colors

**Please note:** The drape colors shown above are represented as accurately as possible; however, due to the variances among computer monitors and printers, the colors displayed on your screen or printed form may not depict an accurate reproduction of the actual swatch color.