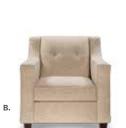

#### A) BCW Madrid Chair

(white vinyl) 30"L 30"D 31"H

#### B) OCH Madrid Chair (black vinyl) 30"L 30"D 31"H

**C) FAIRCW Chair** (white vinyl, brushed metal) 27"L 26"D 30"H