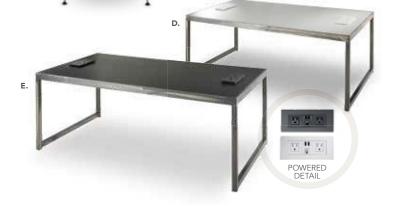

A.

POWERED DETAIL

POWERED DETAIL

#### Ventura Powered Tables A) VNTWHT Bar

(white top)
72.25"L 26.25"D 42"H

B) VNTBLK Bar
(black top)
72.25"L 26.25"D 42"H

G30 Powered Tables (white top) C) G30DWP Café 72"L 26"D 30"H

#### Sydney Powered Cocktail Tables D) C1WP

(white, brushed steel) 48"L 26"D 18"H **E) C1YP** 

(black, brushed steel) 48"L 26"D 18"H

Charging Adapters F) ADAPTW (white) G) ADAPTB (black)