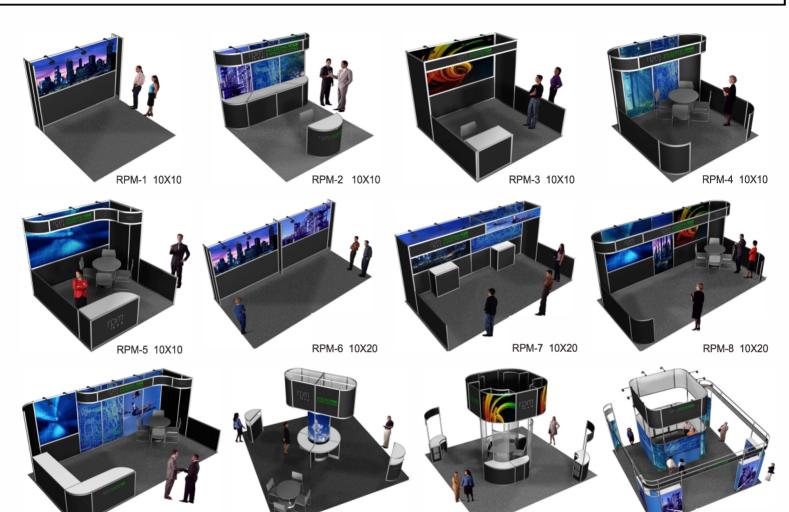

#### **Custom Booth Options**

#### every rental exhibit includes:

- •YOUR CHOICE OF BLACK, GRAY, OR WHITE SINTRA WALL PANELS
- YOUR CHOICE OF BLACK OR GRAY VELCRO WALL PANELS
- •YOUR CHOICE OF SIX CARPET COLORS

RPM-9 10X20

- COLOR GRAPHICS, WHEREVER SHOWN
- FURNISHINGS, AS SHOWN
- STEM LIGHTS, AS SHOWN
- ELECTRICAL DIAGRAM
- SET-UP DRAWINGS, FOR SHOW SITE
- DELIVERY TO SHOW SITE
- DRAYAGE, TO BOOTH LOCATION
- INSTALLATION/DISMANTLE LABOR

#### and you can add these options:

WALL PANELS IN PLACE OF GRAPHIC PANELS

RPM-12 20X20

ADDITIONAL GRAPHICS

RPM-11 20X20

- ADDITIONAL RECEPTION/STORAGE COUNTERS
- COMPUTER WORK STATIONS
- LITERATURE HOLDERS
- DISPLAY SHELVES
- BACK-LIGHTED PANELS AND HEADERS
- FURNISHINGS FROM EXHIBITOR KIT

These are just some of the designs available - just tell us what you need. RPM CompleteXPO Services can build you a booth that will be remembered long after the show. Your booth package will include all services, so you can arrive, enjoy the show, and leave at closing.

RPM-10 20X20

for your rental quote, contact John Meyering: phone: 540-504-7604 mobile: 571-435-2805 email: john@rpmxpo.com

1490 Westfork Drive, Suite G; Lithia Springs, GA 30122

Phone 770-686-6512 • Fax 770-679-8751