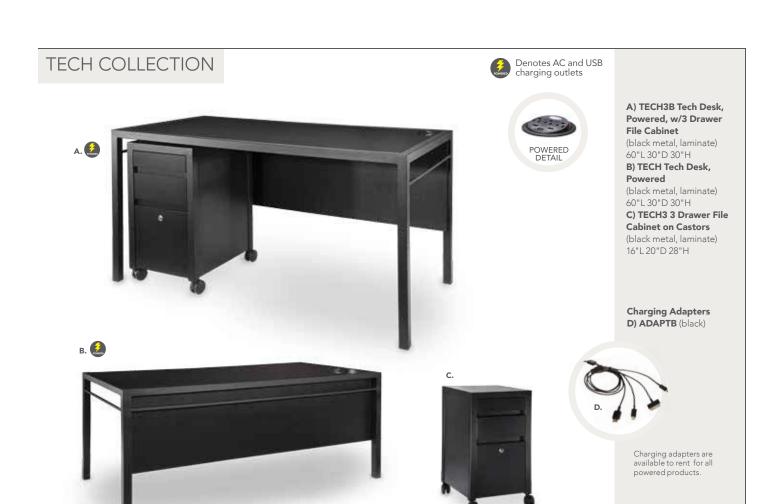

## Powered Tech Desk

Denotes AC and USB charging outlets

#### A) TECH3B Tech Desk, Powered w/3 Drawer File Cabinet

(black metal, laminate) 60"L 30"D 30"H

#### B) TECH Tech Desk, Powered

(black metal, laminate) 60"L 30"D 30"H

#### C) TECH3 3 Drawer File **Cabinet on Castors**

(black metal, laminate) 16"L 20"D 28"H

#### **Charging Adapter D) ADAPTB** (black)

Charging adapters are available to rent for all powered products.