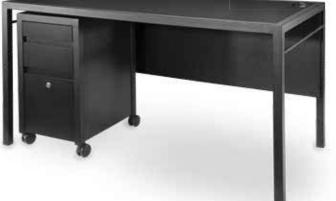

#### A) TECH3B Tech Desk, Powered w/3 Drawer File Cabinet

(black metal, laminate) 60"L 30"D 30"H

#### C) TECH3 3 Drawer File **Cabinet on Castors**

(black metal, laminate) 16"L 20"D 28"H