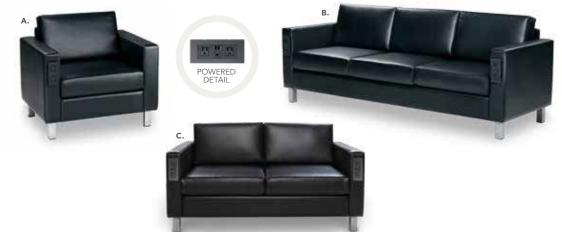

#### A) NPLCHP Naples Chair, Powered (black vinyl)

36"L 30"D 33.25"H

B) NPLSOP Naples Sofa, Powered (black vinyl) 87"L 30"D 33.25"H C) NPLLOP Naples Loveseat, Powered (black vinyl)

62"L 30"D 33.25"H

Powered Tables

#### A) NPLCHR Chair (black vinyl) 36"L 30"D 33.25"H NPLCHP (Powered)

#### B) NPLSOF Sofa (black vinyl) 87"L 30"D 33.25"H NPLSOP (Powered)

#### C) NPLLOV Loveseat (black vinyl) 62"L 30"D 33.25"H NPLLOP (Powered)