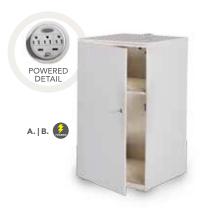

## Powered Pedestals

Please Note: Client is responsible for providing labor and an electrical power source to the furniture. One 110V power source

is required for each charging panel. Two charging units can be daisy chained together. 10A max per charging panel.

(The flip top electrical units rotate 180 degrees, allowing devices to be charged from inside the locked cabinet or on the surface)

#### **Powered Locking Pedestal**

A) PDL36W (white) 24"L 24"D 36"H

B) PDL42W (white)

24"L 24"D 42"H C) PDL36B (black)

24"L 24"D 36"H

D) PDL42B (black) 24"L 24"D 42"H

#### **Charging Adapters** E) ADAPTW (white) F) ADAPTB (black)

Charging adapters are available to rent for all powered products.