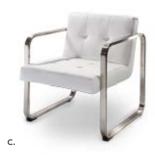

#### D) LABREA La Brea Swivel Chair (charcoal gray, fabric) 35"L 27"D 40"H

E) MNCHCH Munich Armless Chair (gray fabric) 22.5"L 27"D 28.5"H

**F) HOPCH, Chair** (gray linen) 21"L 25"D 34"H