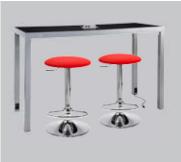

# Bartables

#### A) 30WHHB

#### 30" Round Bar Table

(white laminate top, chrome hydraulic base)
30"RND 45"H

#### B) APS12

#### Apex Barstools