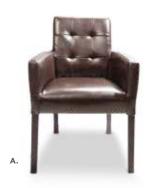

57.5"L 37"D 37"H

#### **KEY LARGO**

A) KEYCHR Chair (black fabric) 35"L 35"D 34"H B) KEYLOV Loveseast (black fabric) 57"L 35"D 34"H C) KEYSOF Sofa (black fabric) 79"L 35"D 34"H

#### SOUTH BEACH

A) SO1 Sofa
(platinum suede)
69"L 29"D 33"H
B) OTS Ottoman
(platinum suede)
25"L 31"D 18"H
C) SO2
Sofa Sectional 3pc.
(platinum suede)
152"L 40"D 33"H

## Accent Chairs









## Accent Chairs













#### A) BCW Madrid Chair

(white vinyl) 30"L 30"D 31"H

#### B) OCH Madrid Chair (black vinyl) 30"L 30"D 31"H

**C) FAIRCW Chair** (white vinyl, brushed metal) 27"L 26"D 30"H

#### D) LABREA La Brea Swivel Chair (charcoal gray, fabric) 35"L 27"D 40"H

E) MNCHCH Munich Armless Chair (gray fabric) 22.5"L 27"D 28.5"H

**F) HOPCH, Chair** (gray linen) 21"L 25"D 34"H

## Meeting & Stage Chairs







Meeting Chair 25.5"L 23.5"D 34"H A) OCMESP (espresso vinyl) B) OCMTAU (taupe fabric) C) OCMWHT (white vinyl)

#### A) ZENCHR Chair (white, chrome) 18.25"L 22"D 32"H B) 30MAHC Madison Hydraulic Café Table (chrome base, gray acajou top) 30"RND 29"H



#### **LAGUNA**

C) LMCHR Chair (maple, chrome) 18"L 19"D 34"H

D) 30WHHC Round Café Table (white laminate top, chrome hydraulic base 30" Round 29"H





## Styles & Shapes







A) CS8 (black, white)
B) CS9 (red, white)
C) CS4
Syntax Chair

(black, chrome) 23"L 19"D 32.25"H

Berlin Chair 18"L 22"D 32"H







D) XCHR Christopher Chair (white vinyl, chrome) 17"L 19"D 35"H E) CH002 Wendy Chair (clear acrylic) 15"L 20"D 36"H F) SC10 Razor Armless Chair (white) 15.38"L 15.5"D 30.5"H





G) SC3 Brewer Chair (onyx, black) 20"L 20"D 32"H H) X