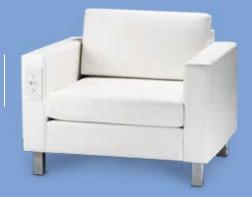

#### A) NPLCHP Naples Chair, Powered (black vinyl)

36"L 30"D 33.25"H

B) NPLSOP Naples Sofa, Powered (black vinyl) 87"L 30"D 33.25"H C) NPLLOP Naples Loveseat, Powered (black vinyl)

62"L 30"D 33.25"H

Powered Tables

#### A) NPLCHR Chair (black vinyl) 36"L 30"D 33.25"H NPLCHP (Powered)