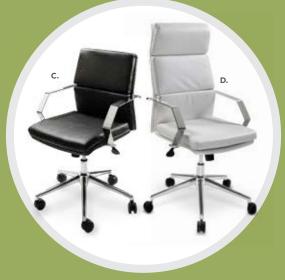

#### **Conference Tables**

(granite)
K) C508GR 8'
96"L 44"D 29"H
L) CT10GR 10'
120"L 46"D 29"H
M) CT06GR 6'
72"L 36"D 29"H

N) PROEXB Pro Executive High Back Chair (black vinyl) 25"L 24"D 48"H Adjustable.
O) PROMID Pro Executive Mid Back Chair (white vinyl) 24"L 22"D 40"H Adjustable.