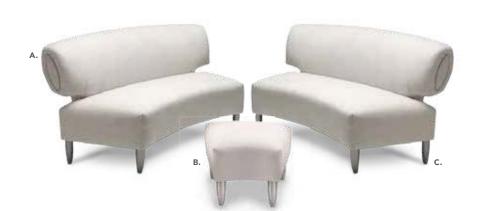

#### **SYDNEY**

(brushed steel)
Cocktail Tables
48"L 26"D 18"H
A) C1W (white)
C1WP (Powered)
B) C1Y (black)
C1YP (Powered)

End Tables 27"L 23"D 22"H C) E1W (white) D) E1Y (black)

#### **REGIS**

(brushed metal)

E) REGBEN Bench Table

47"L 15.5"D 16"H

F) REGOTT End Table

16"L 15.5"D 16.5"H