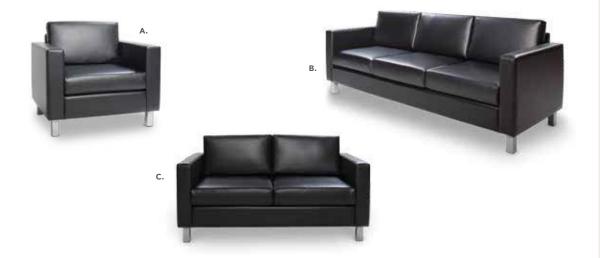

#### **KEY LARGO**

A) KEYCHR Chair (black fabric) 35"L 35"D 34"H B) KEYLOV Loveseast (black fabric) 57"L 35"D 34"H C) KEYSOF Sofa (black fabric) 79"L 35"D 34"H