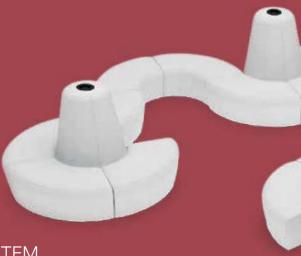

#### **MODULAR SYSTEM**

Create round banquettes or custom serpentine seating. The Power Banquette system has 3 AC and 2 USB plugs built into the center cone so your client will never be left powerless. Center power cone may also be rented as a free standing charging station.

**BNQTL7 Center Cone** w/Electrical Charging Outlet (white vinyl) 38"RND 51"H

**BNQ417 Full Banquette** w/Electrical Charging Outlet (white vinyl) 72"RND 51"H

BNQR17 Ottoman Ring (4 ottoman seats) (white vinyl) 72"RND 18"H

**BNQ7 Quarter Curve Ottoman** (white vinyl) 53"L 22"D 18"H

WHT12 Half Bench Ottoman (white vinyl) 39"L 22"D 18"H

Detail of Electrical Charging Outlet