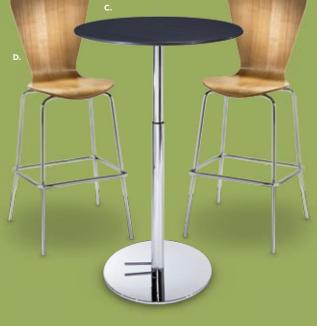

#### Standard Draped/Pedestal Tables Order Form

Return Deadline: February 16, 2018

| DRAPED DISPLAY TABLES  COLORS: Black, Blue, Gold, Grey, Peach, Purple, Red and White Price includes white vinyl top & 3 sides draping |                    |                 |                  |        |  |
|---------------------------------------------------------------------------------------------------------------------------------------|--------------------|-----------------|------------------|--------|--|
| Qty                                                                                                                                   | Description        | Advance<br>Rate | Standard<br>Rate | Amount |  |
|                                                                                                                                       | 2' X 4' X 30" High | \$ 20.00        | \$ 25.00         | \$     |  |
|                                                                                                                                       | 2' X 6' X 30" High | \$ 20.00        | \$ 25.00         | \$     |  |
|                                                                                                                                       | 2' X 8' X 30" High | \$ 20.00        | \$ 25.00         | \$     |  |
|                                                                                                                                       | 2' X 4' X 42" High | \$ 133.95       | \$ 174.15        | \$     |  |
|                                                                                                                                       | 2' X 6' X 42" High | \$ 171.55       | \$ 223.20        | \$     |  |
|                                                                                                                                       | 2' X 8' X 42" High | \$ 201.75       | \$ 262.30        | \$     |  |
| UNDRAPED DISPLAY TABLES                                                                                                               |                    |                 |                  |        |  |
|                                                                                                                                       | 2' X 4' X 30" High | \$ 78.50        | \$ 102.05        | \$     |  |
|                                                                                                                                       | 2' X 6' X 30" High | \$ 93.70        | \$ 121.80        | \$     |  |
|                                                                                                                                       | 2' X 8' X 30" High | \$ 110.45       | \$ 143.60        | \$     |  |
|                                                                                                                                       | 2' X 4' X 42" High | \$ 88.45        | \$ 115.00        | \$     |  |
|                                                                                                                                       | 2' X 6' X 42" High | \$ 110.45       | \$ 143.60        | \$     |  |
|                                                                                                                                       | 2' X 8' X 42" High | \$ 123.25       | \$ 160.25        | \$     |  |
| TABLE DRAPING - 4TH SIDE COLORS: Black, Blue, Gold, Grey, Peach, Purple, Red and White                                                |                    |                 |                  |        |  |
|                                                                                                                                       | For 30" High Table | \$ 67.00        | \$ 87.10         | \$     |  |
|                                                                                                                                       | For 42" High Table | \$ 67.00        | \$ 87.10         | \$     |  |

| ROUND PEDESTAL TABLES |                                         |                 |                  |        |  |  |
|-----------------------|-----------------------------------------|-----------------|------------------|--------|--|--|
| Qty                   | Description                             | Advance<br>Rate | Standard<br>Rate | Amount |  |  |
|                       | Round Pedestal Table<br>(30" H X 30" D) | \$ 199.65       | \$ 249.60        | \$     |  |  |
|                       | Round Pedestal Table<br>(42" H X 30" D) | \$ 232.25       | \$ 290.35        | \$     |  |  |