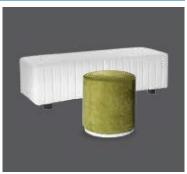

#### **Beverly Bench**

60"L 20"D 18"H

A) BVLYWH (white vinyl)

B) BVLYBK (black vinyl)

C) BVLYGR (gray fabric)

D) BVLYRD (red fabric) E) BVLYOB (ocean blue

fabric)

**F) BVLYLN** (linen fabric)

**G) BVLYBN** (brown fabric)

#### **Marche Swivel Ottomans**

17"RND 18"H

A) MAR001 (white vinyl) B) MAR005 (red fabric)

C) MAR009

(pear yellow fabric)

D) MAR007 (plum fabric)

E) MAR010 (blue fabric)

F) MAR002 (gray fabric)

G) MAR006

(rose quartz fabric) H) MAR003 (linen fabric)

I) MAR004

(raspberry fabric)

J) MAR008

(meadow green fabric)