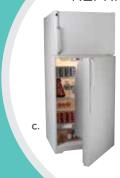

#### **REFRIGERATORS**

**C) R1R Large** (White, 14.0 cubic feet) 28"L 28"D 64"H

**D) R1Q Small** (White, 4.0 cubic feet) 20"L 22"D 33"H

A) BRC Martini Bar Circle Comprised of three BR1 Martini Bar: 100"I 100"D 45"H