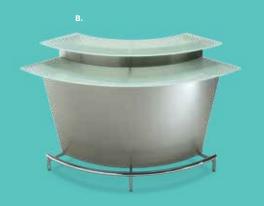

#### **REFRIGERATORS**

**C) R1R Large** (White, 14.0 cubic feet) 28"L 28"D 64"H

**D) R1Q Small** (White, 4.0 cubic feet) 20"L 22"D 33"H

A) BRC Martini Bar Circle Comprised of three BR1 Martini Bar: 100"I 100"D 45"H

(gray metal, frosted glass top) 67"L 22"D 45"H

Suggested Uses of Martini Bar