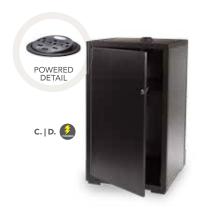

## Powered Pedestals

Please Note: Client is responsible for providing labor and an electrical power source to the furniture. One 110V power source

is required for each charging panel. Two charging units can be daisy chained together. 10A max per charging panel.

(The flip top electrical units rotate 180 degrees, allowing devices to be charged from inside the locked cabinet or on the surface)

#### **Powered Locking Pedestal**

A) PDL36W (white) 24"L 24"D 36"H

B) PDL42W (white)

24"L 24"D 42"H C) PDL36B (black)

24"L 24"D 36"H

D) PDL42B (black) 24"L 24"D 42"H

#### **Charging Adapters** E) ADAPTW (white) F) ADAPTB (black)

Charging adapters are available to rent for all powered products.