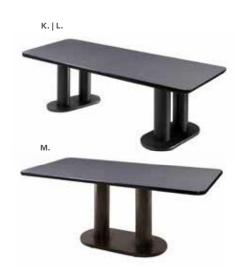

#### **Conference Tables**

(granite)
K) C508GR 8'
96"L 44"D 29"H
L) CT10GR 10'
120"L 46"D 29"H
M) CT06GR 6'
72"L 36"D 29"H

N) PROEXB Pro Executive High Back Chair (black vinyl) 25"L 24"D 48"H Adjustable.
O) PROMID Pro Executive Mid Back Chair (white vinyl) 24"L 22"D 40"H Adjustable.