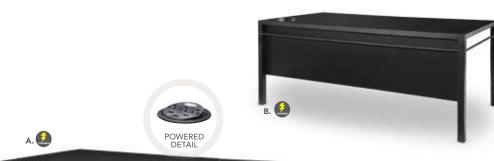

## Powered Tech Desk

Denotes AC and USB charging outlets

#### A) TECH3B Tech Desk, Powered w/3 Drawer File Cabinet

(black metal, laminate) 60"L 30"D 30"H

#### B) TECH Tech Desk, Powered

(black metal, laminate) 60"L 30"D 30"H

#### C) TECH3 3 Drawer File **Cabinet on Castors**

(black metal, laminate) 16"L 20"D 28"H

#### **Charging Adapter D) ADAPTB** (black)

Charging adapters are available to rent for all powered products.