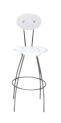

#### **Chairs, Stools & Booth Accessories Order Form**

#### Return Deadline: February 16, 2018

| CHAIRS, STOOLS and BOOTH ACCESSORIES |                                                                                                     |           |           |    |  |
|--------------------------------------|-----------------------------------------------------------------------------------------------------|-----------|-----------|----|--|
| Qty                                  | Description                                                                                         | Amount    |           |    |  |
|                                      | Side Chair                                                                                          | \$ 6.50   | \$ 93.10  | \$ |  |
|                                      | Padded Stool w/ Back                                                                                | \$ 118.95 | \$ 154.65 | \$ |  |
|                                      | Wastebasket                                                                                         | \$ 8.00   | \$ 25.35  | \$ |  |
|                                      | 8' Upright                                                                                          | \$ 25.60  | \$ 33.30  | \$ |  |
|                                      | Garment Rack                                                                                        | \$ 193.70 | \$ 251.80 | \$ |  |
|                                      | Z Rack                                                                                              | \$ 44.00  | \$ 85.00  | \$ |  |
|                                      | Bag Rack                                                                                            | \$ 193.70 | \$ 251.80 | \$ |  |
|                                      | Literature Rack \$ 146.25 \$ 190.15  Floor Easel \$ 12.00 \$ 51.50  Sign Holder \$ 100.00 \$ 124.90 |           | \$ 190.15 | \$ |  |
|                                      |                                                                                                     |           | \$ 51.50  | \$ |  |
|                                      |                                                                                                     |           | \$ 124.90 | \$ |  |
|                                      | Stem Light                                                                                          | \$ 60.00  | \$ 75.00  | \$ |  |
|                                      | \$                                                                                                  |           |           |    |  |
|                                      | \$                                                                                                  |           |           |    |  |
|                                      | UNT →                                                                                               | \$        |           |    |  |