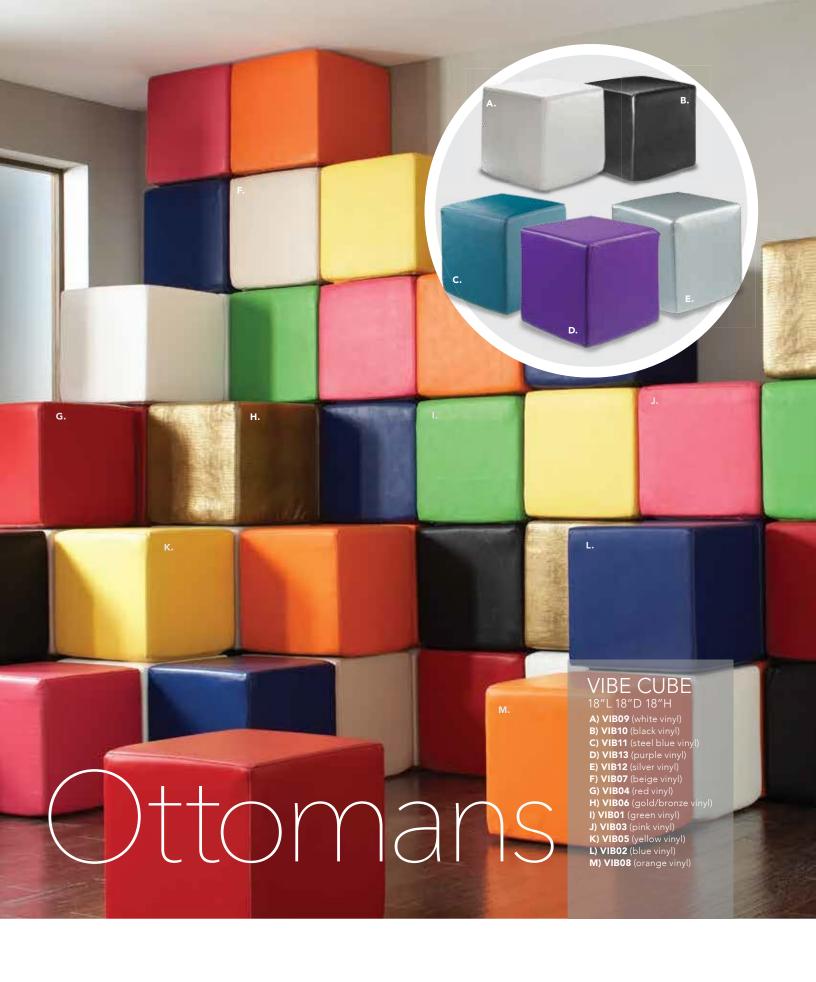

#### A) NPLCHP Naples Chair, Powered (black vinyl)

36"L 30"D 33.25"H

B) NPLSOP Naples Sofa, Powered (black vinyl) 87"L 30"D 33.25"H C) NPLLOP Naples Loveseat, Powered (black vinyl)

62"L 30"D 33.25"H

Powered Tables

A.

POWERED DETAIL

POWERED DETAIL

#### Ventura Powered Tables A) VNTWHT Bar

(white top)
72.25"L 26.25"D 42"H

B) VNTBLK Bar
(black top)
72.25"L 26.25"D 42"H

G30 Powered Tables (white top) C) G30DWP Café 72"L 26"D 30"H

#### Sydney Powered Cocktail Tables D) C1WP

(white, brushed steel) 48"L 26"D 18"H **E) C1YP** 

(black, brushed steel) 48"L 26"D 18"H

Charging Adapters F) ADAPTW (white) G) ADAPTB (black)