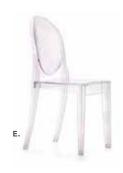

## Styles & Shapes

A) CS8 (black, white)
B) CS9 (red, white)
C) CS4
Syntax Chair

(black, chrome) 23"L 19"D 32.25"H

Berlin Chair 18"L 22"D 32"H

D) XCHR Christopher Chair (white vinyl, chrome) 17"L 19"D 35"H E) CH002 Wendy Chair (clear acrylic) 15"L 20"D 36"H F) SC10 Razor Armless Chair (white) 15.38"L 15.5"D 30.5"H