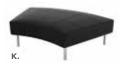

#### **Beverly Bench**

60"L 20"D 18"H

A) BVLYWH (white vinyl)

B) BVLYBK (black vinyl)

C) BVLYGR (gray fabric)

D) BVLYRD (red fabric) E) BVLYOB (ocean blue

fabric)

**F) BVLYLN** (linen fabric)

**G) BVLYBN** (brown fabric)