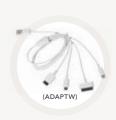

#### Sydney Powered Cocktail Tables D) C1WP

(white, brushed steel) 48"L 26"D 18"H **E) C1YP** 

(black, brushed steel) 48"L 26"D 18"H

Charging Adapters F) ADAPTW (white) G) ADAPTB (black)

#### **Charging Adapters** E) ADAPTW (white) F) ADAPTB (black)

Charging adapters are available to rent for all powered products.

#### **Charging Adapter D) ADAPTB** (black)

Charging adapters are available to rent for all powered products.