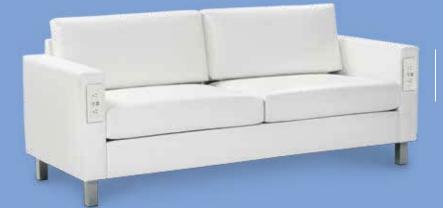

#### A) NPLCHP Naples Chair, Powered (black vinyl)

36"L 30"D 33.25"H

B) NPLSOP Naples Sofa, Powered (black vinyl) 87"L 30"D 33.25"H C) NPLLOP Naples Loveseat, Powered (black vinyl)

62"L 30"D 33.25"H

Powered Tables

#### B) NPLSOF Sofa (black vinyl) 87"L 30"D 33.25"H NPLSOP (Powered)