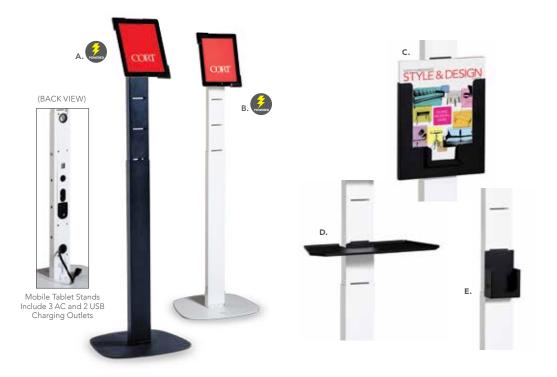

# MOBILE TABLET STANDS & ACCESSORIES

#### **TABLET STANDS**

**A) TBSTND** (black) 14"L 13"D 44.5"H

**B) TBSTDW** (white) 14"L 13"D 44.5"H

#### **ACCESSORIES**

#### C) TBBCHR Brochure Holder

(black) 8.625"L 1.1"D 11.325"H

#### D) TBSHLF Charging Shelf

(black) 14.85"L 7.17"D 1"H

#### E) TBPNTR Wireless Printer Holder

(black) 3.3"L 1.9"D 5.28"H