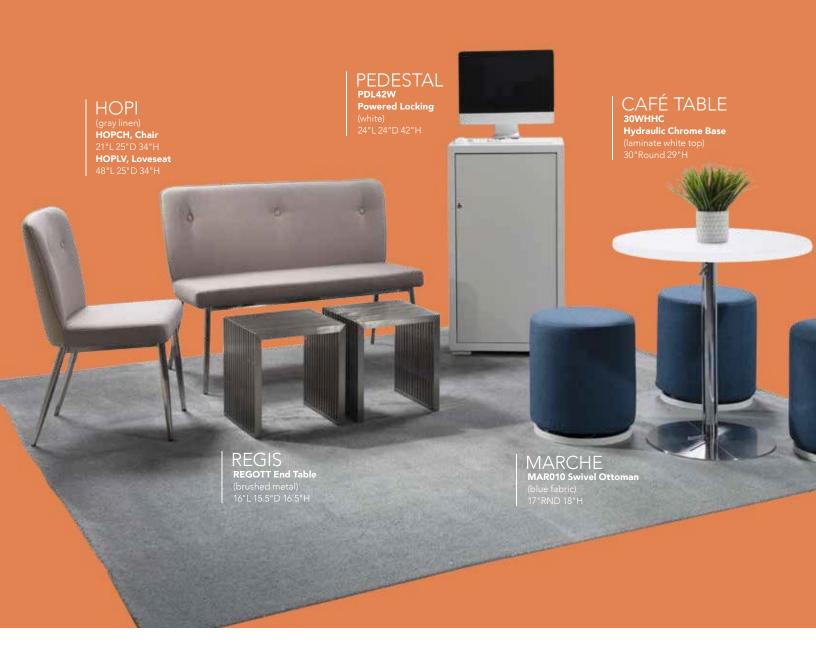

#### D) LABREA La Brea Swivel Chair (charcoal gray, fabric) 35"L 27"D 40"H

E) MNCHCH Munich Armless Chair (gray fabric) 22.5"L 27"D 28.5"H

**F) HOPCH, Chair** (gray linen) 21"L 25"D 34"H

#### Q) REGBEN **Regis Bench**

(brushed metal) 47"L 15.5"D 16"H

#### **REGIS**

(brushed metal)

E) REGBEN Bench Table

47"L 15.5"D 16"H

F) REGOTT End Table

16"L 15.5"D 16.5"H

#### **Hydraulic Chrome Base**

30" Round 29"H

C) 30WHHC (white laminate top)

D) 30STHC (silver textured)

#### **LAGUNA**

C) LMCHR Chair (maple, chrome) 18"L 19"D 34"H

D) 30WHHC Round Café Table (white laminate top, chrome hydraulic base 30" Round 29"H

#### **Marche Swivel Ottomans**

17"RND 18"H

A) MAR001 (white vinyl) B) MAR005 (red fabric)

C) MAR009

(pear yellow fabric)

D) MAR007 (plum fabric)

E) MAR010 (blue fabric)

F) MAR002 (gray fabric)