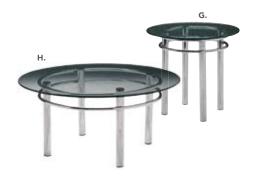

#### **SYDNEY**

(brushed steel)
Cocktail Tables
48"L 26"D 18"H
A) C1W (white)
C1WP (Powered)
B) C1Y (black)
C1YP (Powered)

End Tables 27"L 23"D 22"H C) E1W (white) D) E1Y (black)

#### **SILVERADO**

(glass, chrome)

G) E1E End Table
24" Round 22"H

H) C1E Cocktail Table
36" Round 17"H