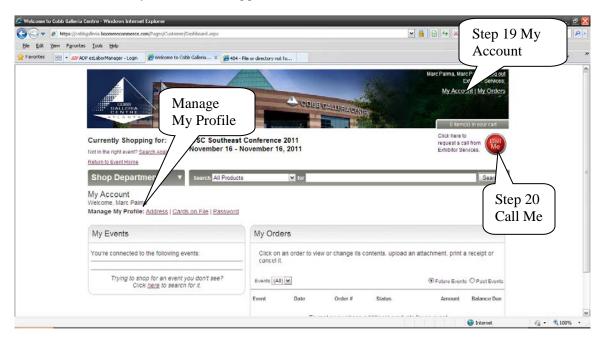

Online Ordering — Follow these easy steps to place your order online.

- You will receive an email containing your personal User Name and Password and the link to the ordering website.
- 2. Follow the link found in the email referenced above, then enter your User Name and Password.
- You should now be on our Welcome page and have access to place your order or look up details concerning the show.
- 4. After you place your order, you will receive a confirmation via email. Your order will be processed by RPM within one business day and you will then receive your paid invoice via email.