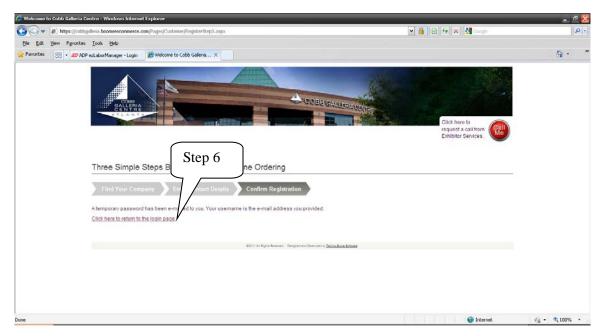

Online Ordering — Follow these easy steps to place your order online.

- You will receive an email containing your personal User Name and Password and the link to the ordering website.
- 2. Follow the link found in the email referenced above, then enter your User Name and Password.
- You should now be on our Welcome page and have access to place your order or look up details concerning the show.
- 4. After you place your order, you will receive a confirmation via email. Your order will be processed by RPM within one business day and you will then receive your paid invoice via email.