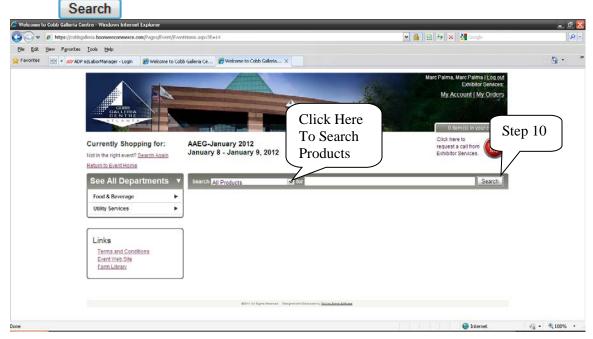

Online Ordering — Follow these easy steps to place your order online.

- You will receive an email containing your personal User Name and Password and the link to the ordering website.
- 2. Follow the link found in the email referenced above, then enter your User Name and Password.
- You should now be on our Welcome page and have access to place your order or look up details concerning the show.
- 4. After you place your order, you will receive a confirmation via email. Your order will be processed by RPM within one business day and you will then receive your paid invoice via email.