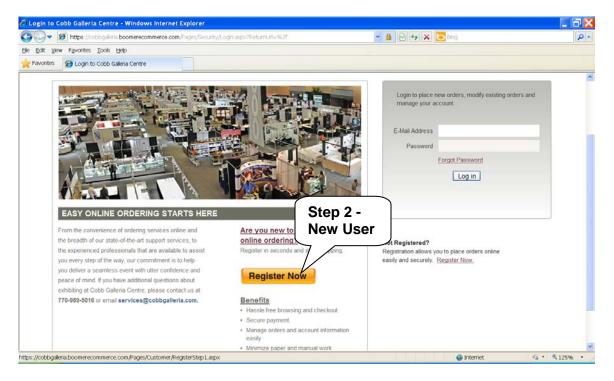

Online Ordering — Follow these easy steps to place your order online.

- You will receive an email containing your personal User Name and Password and the link to the ordering website.
- 2. Follow the link found in the email referenced above, then enter your User Name and Password.
- You should now be on our Welcome page and have access to place your order or look up details concerning the show.
- 4. After you place your order, you will receive a confirmation via email. Your order will be processed by RPM within one business day and you will then receive your paid invoice via email.