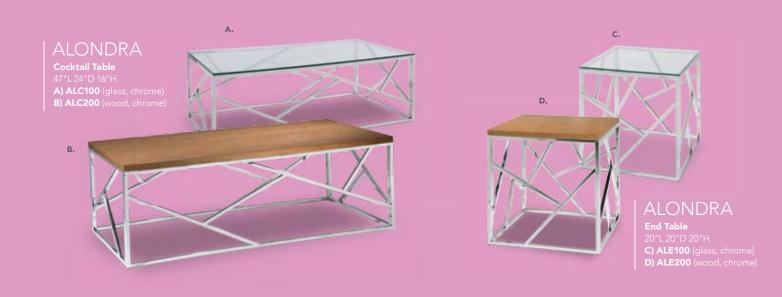

#### **SYDNEY**

(brushed steel)
Cocktail Tables
48"L 26"D 18"H
A) C1W (white)
C1WP (Powered)
B) C1Y (black)
C1YP (Powered)

End Tables 27"L 23"D 22"H C) E1W (white) D) E1Y (black)

#### **SILVERADO**

(glass, chrome)

G) E1E End Table
24" Round 22"H

H) C1E Cocktail Table
36" Round 17"H

#### **OLIVER**

(walnut finish)

I) EOLI End Table

22" Round 22"H

J) COLI Cocktail Table

47"L 27"D 19"H