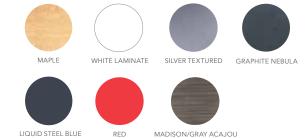

#### 30" Round Café Tables Standard Black Base

30" Round 29"H

A) ZTH (liquid steel blue top)

B) ZTB (red top)

#### **Hydraulic Chrome Base**

30" Round 29"H

C) 30WHHC (white laminate top)

D) 30STHC (silver textured)

#### Café Tables

Standard Black Base

30" Round 29"H

A) ZTG (silver textured)

B) ZTJ (graphite nebula)

C) ZTK (maple)

D) 30WH29 (white laminate)

E) ZTA (Madison/
gray acajou)

#### Café Tables

Hydraulic Chrome Base 30" Round 29"H I) 30SBHC (liquid steel blue) J) 30GRHC (graphite nebula) K) 30MTHC (maple) L) 30BRHC (red)

36" Round 29"H

M) 36WTHC (white laminate)

N) 36GRHC (graphite nebula)

#### Bar Tables

Standard Black Base 30" Round 42"H A) VTJ (graphite nebula) B) VTK (maple) C) VTG (silver textured)

D) VTB (red)
E) 30WH42 (white laminate)

**F) VTH** (liquid steel blue) **G) VTA** (Madison/
gray acajou)

#### **Bar Tables**

Hydraulic Chrome Base 30" Round 45"H K) 30GRHB (graphite nebula) L) 30MTHB (maple) M) 30STHB (silver textured) N) 30BRHB (red)

36" Round 45"H

O) 36WTHB (white laminate)
P) 36GRHB (graphite nebula)
Q) 36MTHB (maple)