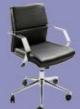

#### NAPLES 🙆

#### A) NPLCHR Chair (black vinyl) 36"L 30"D 33.25"H NPLCHP (Powered)