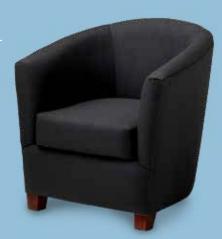

#### B) OCH Madrid Chair (black vinyl) 30"L 30"D 31"H

**C) FAIRCW Chair** (white vinyl, brushed metal) 27"L 26"D 30"H