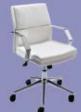

#### FAIRFAX

#### A) FAIRSW Sofa (white vinyl, brushed metal) 62"L 26"D 30"H

## **B) FAIRCW Chair** (white vinyl, brushed metal) 27"L 26"D 30"H