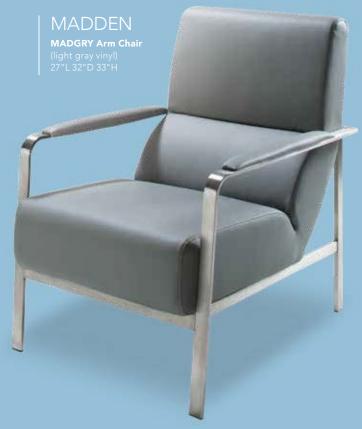

#### D) LABREA La Brea Swivel Chair (charcoal gray, fabric) 35"L 27"D 40"H

E) MNCHCH Munich Armless Chair (gray fabric) 22.5"L 27"D 28.5"H

**F) HOPCH, Chair** (gray linen) 21"L 25"D 34"H