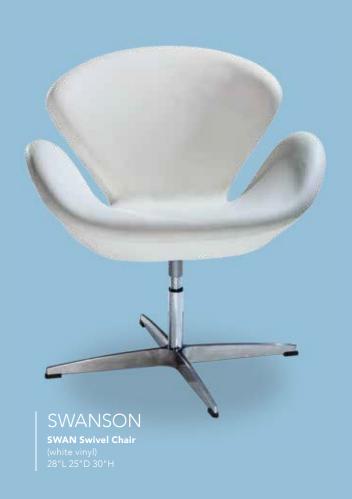

| CODE   | QTY | ITEM                              | DESCRIPTION                   | 2018         | TOTAL        |
|--------|-----|-----------------------------------|-------------------------------|--------------|--------------|
|        |     | POWI                              |                               |              |              |
| BNQTL7 |     | Center Cone, Powered              | White Vinyl                   | \$ 559       |              |
| ADAPTB |     | Charging Adapter                  | Black                         | \$ 20        |              |
| ADAPTW |     | Charging Adapter                  | White                         | \$ 20        |              |
| BNQ417 |     | Full Banquette, Powered           | White Vinyl                   | \$ 1,775     |              |
| G30DWP |     | G30 Café Table, Powered           | White Top                     | \$ 471       |              |
| NPLCHP |     | Naples Chair, Powered             | Black Vinyl                   | \$ 495       |              |
| NPLLOP |     | Naples Loveseat, Powered          | Black Vinyl                   | \$ 645       |              |
| NPLSOP |     | Naples Sofa, Powered              | Black Vinyl                   | \$ 785       |              |
| PWRUSB |     | Powered Table Module              | Black                         | \$ 59        |              |
| CHRPWR |     | Roma Chair, Powered               | White Vinyl                   | \$ 499       |              |
| SFAPWR |     | Roma Sofa, Powered                | White Vinyl                   | \$ 799       |              |
| C1YP   |     | Sydney Cocktail Table,<br>Powered | Black, Brushed Steel          | \$ 284       |              |
| C1WP   |     | Sydney Cocktail Table,<br>Powered | White, Brushed Steel          | \$ 284       |              |
| VNTBLK |     | Ventura Bar Table, Powered        | Black Top, Silver Frame       | \$ 595       |              |
| VNTWHT |     | Ventura Bar Table, Powered        | White Top, Silver Frame       | \$ 595       |              |
|        |     | Additional Powered                | Products Under Office & F     | Product Disp | olay on Pg 2 |
|        |     | SOFT SEATING                      | COLLECTIONS                   |              |              |
| CHR002 |     | Allegro Chair                     | Blue Fabric                   | \$ 390       |              |
| SFA002 |     | Allegro Sofa                      | Blue Fabric                   | \$ 557       |              |
| BCHWHT |     | Baja Chair                        | White Vinyl                   | \$ 422       |              |
| BLVWHT |     | Baja Loveseat                     | White Vinyl                   | \$ 618       |              |
| FAIRCW |     | Fairfax Chair                     | White Vinyl, Brushed<br>Metal | \$ 273       |              |
| FAIRSW |     | Fairfax Sofa                      | White Vinyl, Brushed<br>Metal | \$ 385       |              |
| HOPCH  |     | Hopi Chair                        | Gray Linen                    | \$ 184       |              |
| HOPLV  |     | Hopi Loveseat                     | Gray Linen                    | \$ 288       |              |
| KEYCHR |     | Key Largo Chair                   | Black, Fabric                 | \$ 247       |              |
| KEYLOV |     | Key Largo Loveseat                | Black, Fabric                 | \$ 290       |              |
| KEYSOF |     | Key Largo Sofa                    | Black, Fabric                 | \$ 381       |              |
| MNCHCH |     | Munich Armless Chair              | Gray Fabric                   | \$ 350       |              |
| MNCHLV |     | Munich Armless Loveseat           | Gray Fabric                   | \$ 622       |              |
| MNCHCC |     | Munich Corner Chair               | Gray Fabric                   | \$ 424       |              |
| MNCHSC |     | Munich Sectional, 3 Pc.           | Gray Fabric                   | \$ 1,396     |              |
| NPLCHR |     | Naples Chair                      | Black Vinyl                   | \$ 465       |              |
| NPLLOV |     | Naples Loveseat                   | Black Vinyl                   | \$ 557       |              |
| NPLSOF |     | Naples Sofa                       | Black Vinyl                   | \$ 666       |              |
| SO2    |     | South Beach Sectional             | Platinum Suede, 3 Pieces      | \$ 1,267     |              |
| SO1    |     | South Beach Sofa                  | Platinum Suede                | \$ 530       |              |
| TANCHR |     | Tangiers Chair                    | Beige Textured                | \$ 325       |              |
| TANLOV |     | Tangiers Loveseat                 | Beige Textured                | \$ 520       |              |
| TANSOF |     | Tangiers Sofa                     | Beige Textured                | \$ 525       |              |
|        |     | ACCENT                            | CHAIRS                        |              |              |
| OCB    |     | Key West Chair                    | Black                         | \$ 318       |              |
| LABREA |     | La Brea Swivel Chair              | Charcoal Gray, Fabric         | \$ 330       |              |
| MADGRY |     | Madden Arm Chair                  | Light Gray, Vinyl             | \$ 330       |              |
| OCH    |     | Madrid Chair                      | Black                         | \$ 514       |              |
| BCW    |     | Madrid Chair                      | White                         | \$ 514       |              |
| SWAN   |     | Swanson Swivel Chair              | White Vinyl                   | \$ 286       |              |