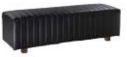

#### **Beverly Bench**

60"L 20"D 18"H

A) BVLYWH (white vinyl)

B) BVLYBK (black vinyl)

C) BVLYGR (gray fabric)

D) BVLYRD (red fabric) E) BVLYOB (ocean blue

fabric)

**F) BVLYLN** (linen fabric)

**G) BVLYBN** (brown fabric)